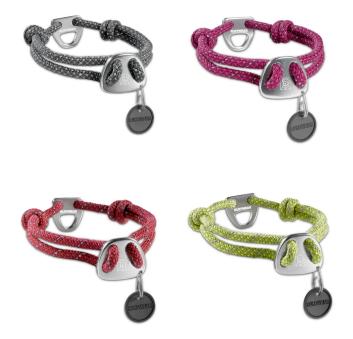

## Suggested retail: \$22.95

Colors: twilight gray, purple dusk, red rock, lichen green

Ruffwear Performance Dog Gear™|561 NW York Drive | Bend, OR 97701 | www.ruffwear.com