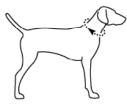

## SIZING

AROUND DOG'S NECK measurement around neck where collar would comfortably lay dog's neck

**14-20 in** leck (36-51 cm)

Μ

**20-26 in** (51-66 cm)