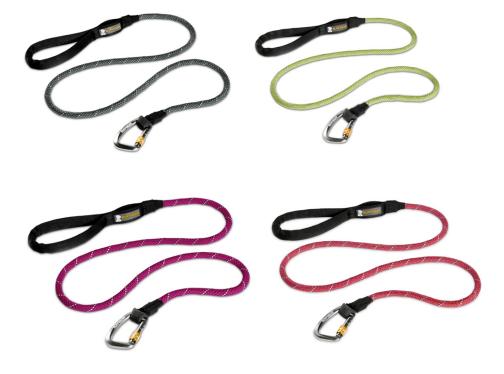

## knot-a-leash™

REFLECTIVE WITH SECURE LOCKING CARABINER

## **KEY FEATURES:**

- strong and secure collar attachment with locking carabiner
- strong, supple kernmantle rope
- comfortable, easy to hold tubular webbing handle
- convenient accessory loop for pickup bags or small clip-on items
- low-light visibility with reflective trim

**Suggested retail:** \$29.95

Colors: twilight gray, lichen green, purple dusk, red rock