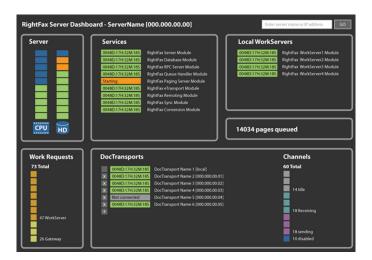

#### Easily manage the RightFax environment with improved administrator tools

- Easily manage cover sheets from a central location within Enterprise Fax Manager
- Effortlessly set group filters for library documents and cover sheets and create a white list of approved file types to be sent via RightFax
- Quickly assess the health and status of the RightFax environment with a new admin dashboard tool