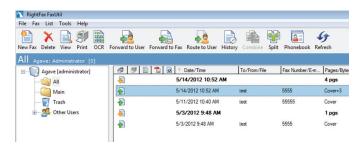

#### Increase user productivity with improved Windows client user interface

- The user interface, FaxUtil, and the administrator interface, Enterprise Fax Manager (EFM), have been refreshed and redesigned with new intuitive user icons while maintaining all of the same functionality
- The improved UI increases productivity and usability by customizing your fax tool bar based on the functions you use most