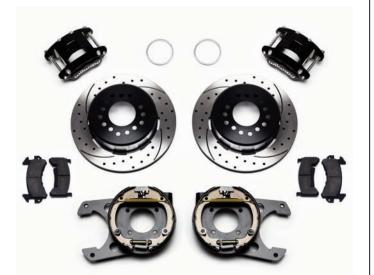

Custom forged billet, two-piston design GM D154 metric style calipers in black or red powder coat provide correct rear bias and improved clamping efficiency with balanced pad loading over OE cast iron single piston calipers. Calipers work in conjunction with large 12.19" diameter ULHP plain face vented rotors providing cool running, long wear, and increased stopping leverage for oversized wheel and tire combinations. Optional SRP drilled and slotted rotors are also available.

Wilwood BP-10 compound "Smart Pads" round out the kit and are a very unique rotor friendly metallic composite that offers low dust and quiet engagement with higher friction, heavier load capacity, and increased fade resistant over regular OE style or ceramic compound pads. Other brake pad compounds, including those for off-road applications, are also available.

DOT approved stainless steel braided and jacket reinforced flex lines are provided with each kit to connect the calipers to the OE brake lines on the axle.

All of Wilwood's performance brake kits are loaded with cutting edge technology built on years of domination in world motorsports. These kits will not only exceed your braking demands, delivering uncompromised performance and durability, on and off-road, but also enhance the appearance of your Jeep.

Rear D154 Brake Kit Assembly Download High Resolution Photo, Click Here

Rear D154 Complete Kit Download High Resolution Photo, Click Here

- 4700 Calle Bolero • Camarillo, CA 93012 • www.wilwood.com • Sales: (805) 388-1188 • E-mail Tech Assistance: support@wilwood.com REV DATE: 07-27-12