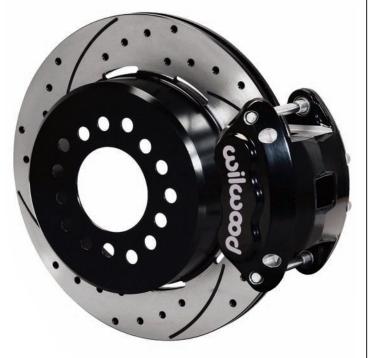

Custom forged billet, two-piston design GM D154 metric style calipers in black or red powder coat provide correct rear bias and improved clamping efficiency with balanced pad loading over OE cast iron single piston calipers. Calipers work in conjunction with large 12.19" diameter ULHP plain face vented rotors providing cool running, long wear, and increased stopping leverage for oversized wheel and tire combinations. Optional SRP drilled and slotted rotors are also available.

Rear D154 Brake Kit Assembly Download High Resolution Photo, Click Here

Rear D154 Complete Kit Download High Resolution Photo, Click Here

- 4700 Calle Bolero • Camarillo, CA 93012 • www.wilwood.com • Sales: (805) 388-1188 • E-mail Tech Assistance: support@wilwood.com REV DATE: 07-27-12