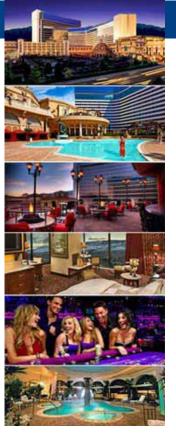

### Peppermill Resort Spa Hotel

#### Discounted room rates end September 5.

Located just 3 miles from the Reno-Tahoe International Airport (and less than 7 miles from the nearest geothermal power plant), the **Peppermill Resort Spa Hotel** offers old-world hotel style service and aesthetics together with contemporary luxury hotel amenities, and a devoted attention to vacationers and convention delegates alike.

The Peppermill Resort Spa Hotel is "the only resort in the United States whose heating source is totally provided from geothermal energy produced on the immediate property." Through a special arrangement with the hotel, the GRC room rate (single and double) this year starts at an affordable \$69 (plus applicable taxes).