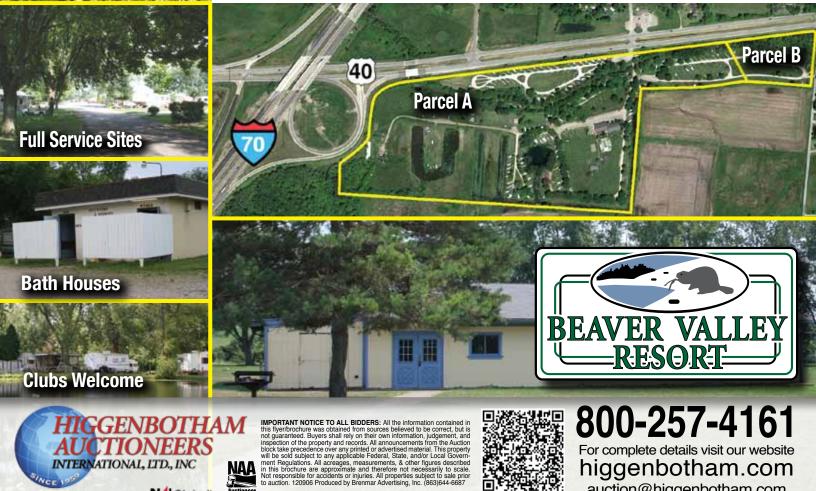

# OWNER RETURING! 318 SITE CAMPGROUP

**3pm, Thursday** September 6th

**Centrally located** between Dayton & **Columbus - Only** 7 miles East of downtown Springfield! South Charleston, OH

Offered in 2 Parcels Parcel A - 53.77± AC Parcel B - 5.6± AC

### Sold in 2 parcels:

Parcel A - 53.77± Acres / Parcel B - 5.6± Acres

An excellent park with wonderful facilities, Beaver Valley resort is a western Ohio playground in itself. With its kind environment and great activities it's a nice place to relax and enjoy yourself. Also, with the attractions in the nearby communities of Dayton and Columbus make this resort an especially enjoyable place to stay for awhile.

#### **Directions to Property:**

From I-70 Exit #62 (US Route 40). Park can be seen from I-70. Proceed East on US Route 40. Resort is located immediately on the right.

Terms: 10% deposit due day of sale, balance due at closing. Closing within 30 days. 10% buyers premium.