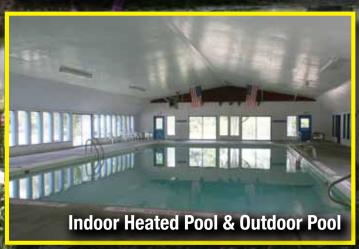

#### **Campground Ammenities:**

- Clubhouse
- Pull Thru Sites
- Full Service Sites
- Dump Station
- Laundry facility
- Playground
- Fishing
- Outdoor Pool

- Recreation Room
- Clubs Welcome
- Bath Houses
- 20 & 50 Amp
- Pavilions
- Snack Bar
- · Mini Golf
- Heated Indoor Pool Handicap Accessible
  - Some extended stay sites