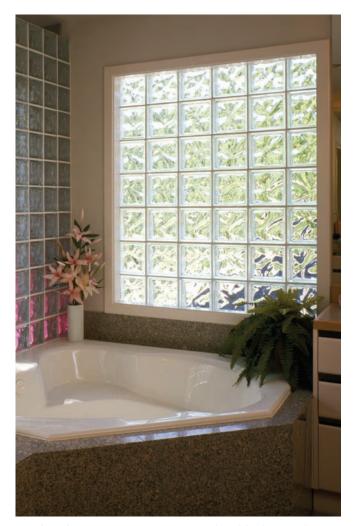

Pittsburgh Corning's Hurricane Window blocks out the elements while letting in light to allow you to experience the beauty of natural light in a room while enhancing the security of your home.

## **Pre-assembled Hurricane-Resistant Glass**

**Block Windows** brighten any room with soft, natural light. Now you don't have to choose between beauty and security — you can have both with the new Hurricane-Resistant Glass Block Window from Pittsburgh Corning.