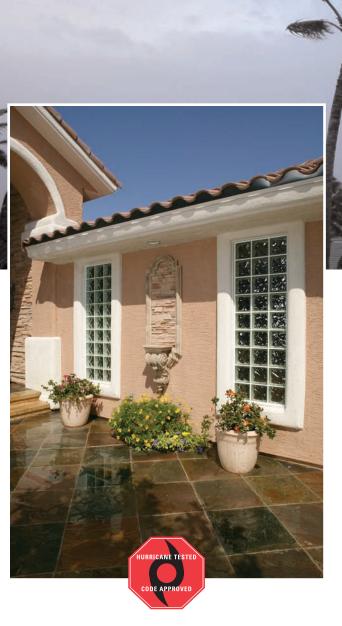

## LIGHTWISE® RESIDENTIAL SYSTEMS HURRICANE-RESISTANT GLASS BLOCK WINDOW

Our pre-assembled Hurricane-Resistant Glass Block Windows are ideal for use in residential as well as light commercial applications. Each provides protection against flying debris and hurricane force winds, and has passed hurricane impact tests recognized by the International Building Code and Dade County. Which makes them the perfect solution when you want beauty and function that will weather any storm.

Pittsburgh Corning's Hurricane Window blocks out the elements while letting in light to allow you to experience the beauty of natural light in a room while enhancing the security of your home.

## **Pre-assembled Hurricane-Resistant Glass**

**Block Windows** brighten any room with soft, natural light. Now you don't have to choose between beauty and security — you can have both with the new Hurricane-Resistant Glass Block Window from Pittsburgh Corning.