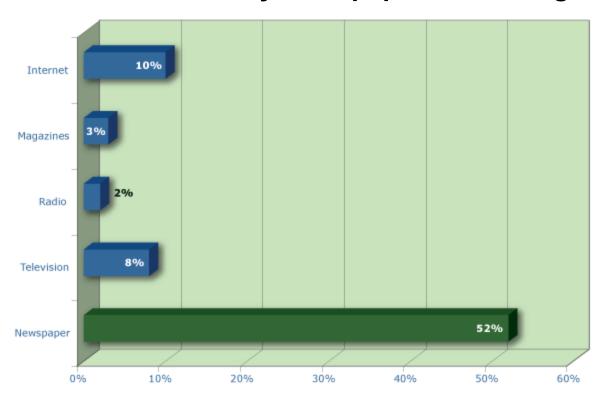

Classifieds

**Customers Prefer Newspaper Ads** 

www.LAcrier.com Sales@LAcrier.com Ph: 415-326-6501

The 3 Advantages of Newspaper Advertising:

- Newspaper readers are more sophisticated and more well-informed, making them ideal customers for your product, service, or brand.
- The same newspaper is passed from one person to another so that multiple individuals end up reading the same newspaper. That means multiple potential customers see your print advertisement.
- Newspaper print advertisement messages are easier to re-call by newspaper readers,
  thereby making them more effective as means of message delivery than other forms
  of media.