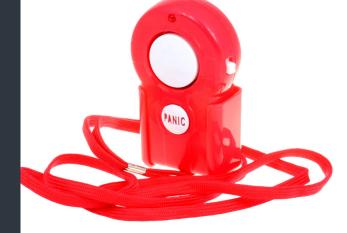

952.886.7501 Fax

The Help Cord™ by Vigilant Personal Protection Systems is a free standing emergency alarm system. One touch of the PANIC button or one pull of the Help Cord™ triggers an attention getting 140dB panic alarm.

Help is just one cord pull away with the Help Cord™ personal protection alarm.

- ♦ 140 dB panic alarm
- Wall mountable with included cradle bracket
- Activated by panic button or Help Cord™
- ◆ 31.5" Help Cord™ for optimal placement near your easy chair, couch, bed, or in the restroom
- User replaceable AAA batteries included and preloaded
- ♦ U.S. Patent Pending