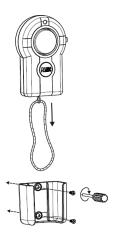

Designed for 2 minute installation, the Help Cord™ comes with a wall mounting cradle bracket that includes a 3M adhesive patch and two drywall screws. It can be installed on nearly any wall or flat surface in minutes, and the alarm can be moved easily from room to room (additional cradle brackets sold separately.)

EASY WALL MOUNT INSTALLATION