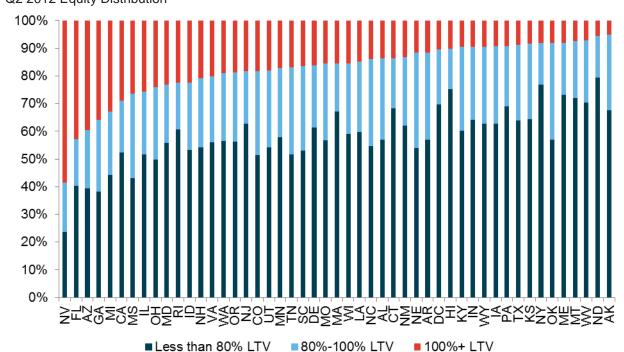

Figure 1 - Negative Equity Concentrated Mostly in Sand States

Figure 2 - Distribution of Equity Widely Varies by State Q2 2012 Equity Distribution

Source: CoreLogic, Q2 - 2012

Figure 3 – National Distribution of Home Equity