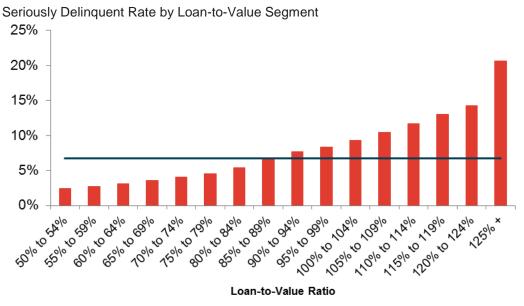

Negative Equity Share by LTV Segment

Source: CoreLogic Q2 - 2012

Figure 4 – National Distribution of Delinquency

Seriously Delinquent Rates ——National Seriously Delinquent Rate

Source: CoreLogic Q2 - 2012