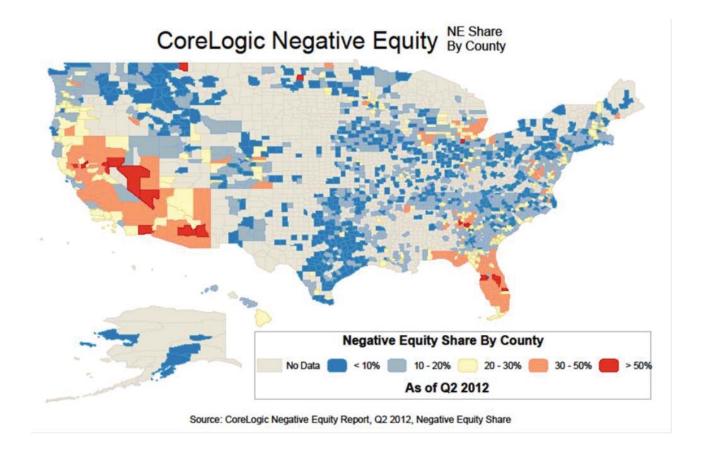

### Highlights as of Q2 2012:

- Nevada had the highest percentage of mortgaged properties in negative equity at 59 percent, followed by Florida (43 percent), Arizona (40 percent), Georgia (36 percent) and Michigan (33 percent). These top five states combined account for 34.1 percent of the total amount of negative equity in the U.S.
- Of the total \$689 billion in aggregate negative equity, first liens without home equity loans accounted for \$339 billion aggregate negative equity, while first liens with home equity loans accounted for \$353 billion.
- Of the 10.8 million upside-down borrowers, 6.6 million hold first liens without home equity loans. The average mortgage balance for this group of borrowers is \$216,000, the average underwater amount is \$51,000, and 18 percent of the 6.6 million are in negative equity.
- 4.2 million upside-down borrowers possess both first and second liens. The average mortgage balance for this group of borrowers is \$300,000, the average underwater amount is \$84,000 and 38 percent of the 4.2 million are in negative equity.
- Approximately 41 percent of borrowers with first liens without home equity loans had loanto-value (LTV) ratios of 80 percent or higher and approximately 60 percent of borrowers with first liens and home equity loans had combined LTVs of 80 percent or higher.
- At the end of the second quarter 2012, just over 17 million borrowers possessed qualifying LTVs between 80 and 125 percent for the Home Affordable Refinance Program (HARP) under the original requirements first introduced in March 2009. The lifting of the 125 percent LTV cap via HARP 2.0 opens the door to another 5 million borrowers.
- The bulk of negative equity is concentrated in the low end of the housing market. For example, for low-to-mid value homes (less than \$200,000), the negative equity share is 32 percent, almost twice the 17 percent for borrowers with home values greater than \$200,000.
- As of Q2 2012, there were 1.8 million borrowers who were only 5 percent underwater. If home prices continue increasing over the next year, these borrowers could move out of a negative equity position.

Figure 1 - Negative Equity Concentrated Mostly in Sand States

Figure 2 - Distribution of Equity Widely Varies by State Q2 2012 Equity Distribution

Source: CoreLogic, Q2 - 2012

Figure 3 – National Distribution of Home Equity