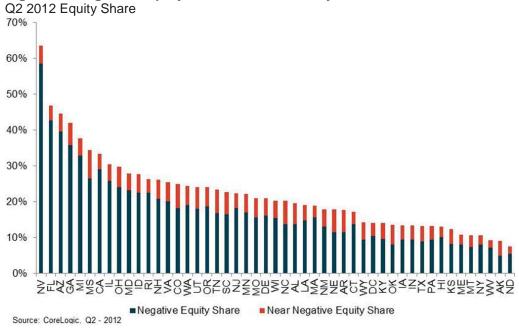

### Highlights as of Q2 2012:

- Nevada had the highest percentage of mortgaged properties in negative equity at 59 percent, followed by Florida (43 percent), Arizona (40 percent), Georgia (36 percent) and Michigan (33 percent). These top five states combined account for 34.1 percent of the total amount of negative equity in the U.S.
- Of the total \$689 billion in aggregate negative equity, first liens without home equity loans accounted for \$339 billion aggregate negative equity, while first liens with home equity loans accounted for \$353 billion.
- Of the 10.8 million upside-down borrowers, 6.6 million hold first liens without home equity loans. The average mortgage balance for this group of borrowers is \$216,000, the average underwater amount is \$51,000, and 18 percent of the 6.6 million are in negative equity.
- 4.2 million upside-down borrowers possess both first and second liens. The average mortgage balance for this group of borrowers is \$300,000, the average underwater amount is \$84,000 and 38 percent of the 4.2 million are in negative equity.
- Approximately 41 percent of borrowers with first liens without home equity loans had loanto-value (LTV) ratios of 80 percent or higher and approximately 60 percent of borrowers with first liens and home equity loans had combined LTVs of 80 percent or higher.
- At the end of the second quarter 2012, just over 17 million borrowers possessed qualifying LTVs between 80 and 125 percent for the Home Affordable Refinance Program (HARP) under the original requirements first introduced in March 2009. The lifting of the 125 percent LTV cap via HARP 2.0 opens the door to another 5 million borrowers.
- The bulk of negative equity is concentrated in the low end of the housing market. For example, for low-to-mid value homes (less than \$200,000), the negative equity share is 32 percent, almost twice the 17 percent for borrowers with home values greater than \$200,000.
- As of Q2 2012, there were 1.8 million borrowers who were only 5 percent underwater. If home prices continue increasing over the next year, these borrowers could move out of a negative equity position.

Figure 1 - Negative Equity Concentrated Mostly in Sand States

Figure 2 - Distribution of Equity Widely Varies by State Q2 2012 Equity Distribution

Source: CoreLogic, Q2 - 2012

Figure 3 – National Distribution of Home Equity