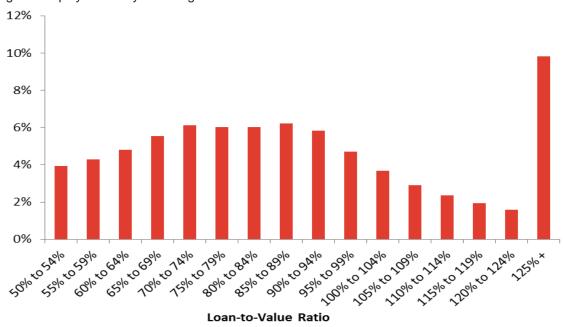

Negative Equity Share by LTV Segment

Source: CoreLogic Q2 - 2012

Figure 4 – National Distribution of Delinquency

Seriously Delinquent Rates ——National Seriously Delinquent Rate

Source: CoreLogic Q2 - 2012