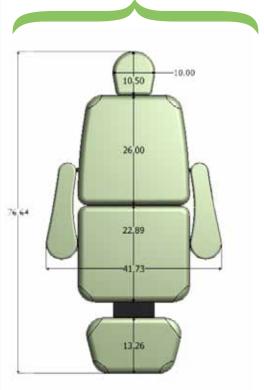

### **Top Dimensions**

## **Preliminary Product Specifications**

| •                                 | 1 3                                                                    |
|-----------------------------------|------------------------------------------------------------------------|
| STANDARD                          |                                                                        |
| Motion I                          | 19" - 35" Height Range                                                 |
| Motion 2                          | I5°/5° Trendelenburg/Reverse Trendelenburg                             |
| Motion 3                          | 80° Backrest/Fowler                                                    |
| Motion 4                          | 90° Leg Rest                                                           |
| Foot Control                      | Supports all powered motions                                           |
| Head Rest                         | 10" long x 10" wide, manually adjustable                               |
| Paper Roll Holder                 | Accommodates 18" rolls (rolls not included)                            |
| Table Voltage Options             | 110V/60Hz or 230V/50Hz                                                 |
| Patient Capacity                  | 600 lbs.                                                               |
| 3 Section Top                     | 75" long x 27" wide                                                    |
| Backrest/Fowler                   | 26" long x 27" wide                                                    |
| Seat Section                      | 23" long x 27" wide                                                    |
| Leg Rest Section                  | 12" long x 23" wide                                                    |
| Padding                           | 3" thick multi-layered                                                 |
| Upholstery                        | Premium, PVC free TerraTouch™                                          |
| Enclosure                         | Black                                                                  |
| Table Weight                      | 300 lbs.                                                               |
| Regulatory                        | Pending                                                                |
| OPTIONS                           |                                                                        |
| Arm Rests                         | Auto adjusts to backrest angle, swing out 90°, 24" L x 5" W, removable |
| Retractable Foot Rests (Stirrups) | Pull out from under seat section, fully adjustable                     |
| Procedure Tray                    | 12.25" x 10.25", 2 Quarts/1.9 Liters                                   |
| Enclosure Upgrade                 | Designer Burl Wood finish                                              |
| ACCESSORIES                       |                                                                        |
| T-rail Adapter                    | Attaches to the chair for any US format T-rail attachable accessory    |
| Memory Positions                  | Hand control required                                                  |
|                                   | •                                                                      |