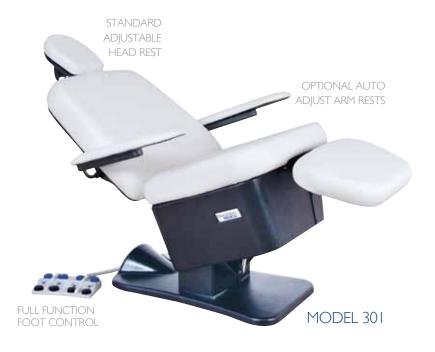

#### Model #

| 300 | Base Model                                                     |
|-----|----------------------------------------------------------------|
| 301 | Base Model w/ Arm Rests                                        |
| 320 | Base Model w/ Retractable<br>Foot Rests (Stirrups)             |
| 321 | Base Model w/ Arm Rests &<br>Retractable Foot Rests (Stirrups) |

## **Preliminary Product Specifications**

| •                                 | 1 3                                                                    |
|-----------------------------------|------------------------------------------------------------------------|
| STANDARD                          |                                                                        |
| Motion I                          | 19" - 35" Height Range                                                 |
| Motion 2                          | I5°/5° Trendelenburg/Reverse Trendelenburg                             |
| Motion 3                          | 80° Backrest/Fowler                                                    |
| Motion 4                          | 90° Leg Rest                                                           |
| Foot Control                      | Supports all powered motions                                           |
| Head Rest                         | 10" long x 10" wide, manually adjustable                               |
| Paper Roll Holder                 | Accommodates 18" rolls (rolls not included)                            |
| Table Voltage Options             | 110V/60Hz or 230V/50Hz                                                 |
| Patient Capacity                  | 600 lbs.                                                               |
| 3 Section Top                     | 75" long x 27" wide                                                    |
| Backrest/Fowler                   | 26" long x 27" wide                                                    |
| Seat Section                      | 23" long x 27" wide                                                    |
| Leg Rest Section                  | 12" long x 23" wide                                                    |
| Padding                           | 3" thick multi-layered                                                 |
| Upholstery                        | Premium, PVC free TerraTouch™                                          |
| Enclosure                         | Black                                                                  |
| Table Weight                      | 300 lbs.                                                               |
| Regulatory                        | Pending                                                                |
| OPTIONS                           |                                                                        |
| Arm Rests                         | Auto adjusts to backrest angle, swing out 90°, 24" L x 5" W, removable |
| Retractable Foot Rests (Stirrups) | Pull out from under seat section, fully adjustable                     |
| Procedure Tray                    | 12.25" x 10.25", 2 Quarts/1.9 Liters                                   |
| Enclosure Upgrade                 | Designer Burl Wood finish                                              |
| ACCESSORIES                       |                                                                        |
| T-rail Adapter                    | Attaches to the chair for any US format T-rail attachable accessory    |
| Memory Positions                  | Hand control required                                                  |
|                                   | •                                                                      |