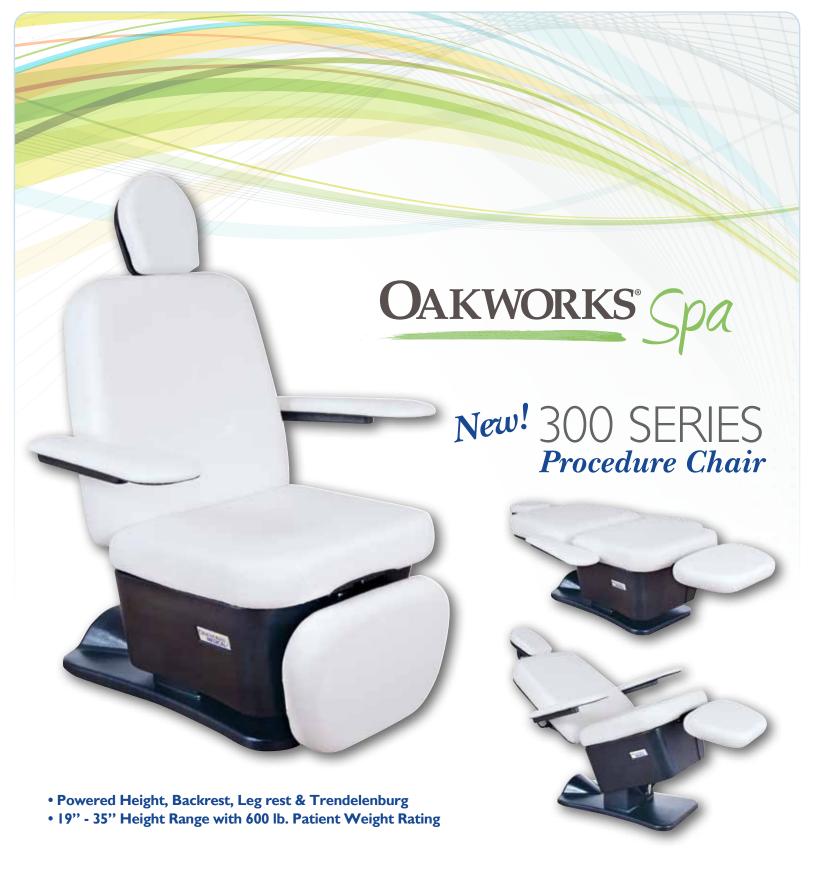

COMING 1st Quarter 2013

CONTACT

Sharon Krout
717.235.6807 x 2303
skrout@oakworks.com
www.oakworks.com

## **Preliminary Product Specifications**

| •                                 | 1 3                                                                    |
|-----------------------------------|------------------------------------------------------------------------|
| STANDARD                          |                                                                        |
| Motion I                          | 19" - 35" Height Range                                                 |
| Motion 2                          | I5°/5° Trendelenburg/Reverse Trendelenburg                             |
| Motion 3                          | 80° Backrest/Fowler