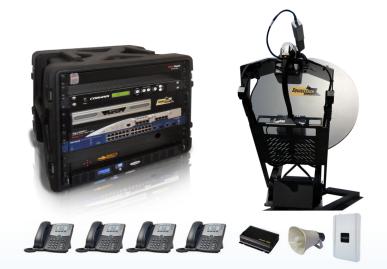

Squire Tech Solutions MR 600 equipment shown above.

Simple "Single Button" Deployment
Broadband Internet Network
Enterprise class components
Phone and fax capability with network prioritization
IP connectivity for full time and on demand services
Multi-source WAN gateway
Dedicated Power Management
Long Range Secure WiFi Access Point
24 x 7 Support Infrastructure

**MR 100** MR 300 MR 500 All Equipment Rack Mounted, Tested, and Cased Single Button Auto Acquire Satellite Antenna Tested and Certified Satellite RF Kit Satellite Router **Broadband Satellite Modem** Integrated Wiring **Broadband Internet PoE Local Switch** Uninterruptible Power Supply with advanced display Long Range Indoor/Outdoor Wi-Fi Enterprise VoIP Router with Multiple LAN and WAN Analog Phone Jacks (4 or 8) Full Feature PBX phone system VoIP Phones with Digital Display Cordless Enterprise VoIP Phones Intercom and Public Announcement System Public Announcement Speaker with Remote Capabilities \*Optional