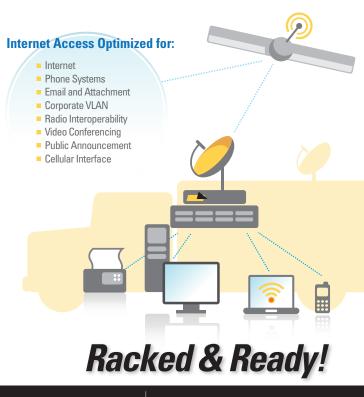

**Mobile Satellite Communication Solutions** 

User friendly satellite communications when deploying your mobile operations is critical for any operation. Mobile Response teams and business operations need to communicate without relying on phone lines, cellular, or other fixed geographic resources. Squire Tech Solutions' Mobile Response Communications integrates with your communication systems to ensure connectivity where and when you need it.

## Squire Tech Solutions' Mobile Responder (MR) Equipment Packages and Service Plans offer low

Nobile Responde

satellite latency, high quality audio and video for live mobile response applications. Our small antennas fit easily on pCom<sup>®</sup> Response Trailer, Command Center, SUV or can easily be added to an existing trailer or vehicle. Automated hardware operation and bandwidth access free up valuable time to focus on other vital response tasks.