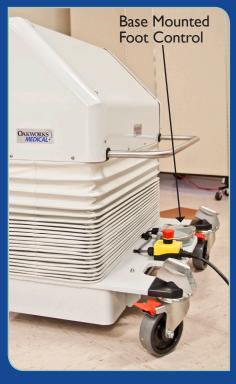

## **CFXLI00** SPECIFICATIONS

| Height Range            | 23" - 41"                       |
|-------------------------|---------------------------------|
| Lift/Load Capacity      | 750 lbs.                        |
| Тор                     | 27" × 80"                       |
| Radiolucent Attenuation | Maximum 1.8mm<br>AL equivalence |
| Base Construction       | Welded steel,<br>powder coated  |
| Table Voltage Options   | 110V/60Hz or<br>230V/50Hz       |
| Foot Control            | IP68 heavy duty                 |
| Warranty                | 4 years parts, I year labor     |