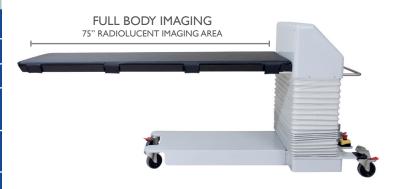

## CFXLIOO Diagnostic Imaging Table

**CFXLI00**TABLE FEATURES

- Largest imaging area available! 75" x 27"
- Full Body Imaging
- 750 lbs. Patient Weight Capacity
- 23"- 41" Electric Height Range

The CFXL100 is the latest addition to our expanding line of diagnostic imaging tables offered by Oakworks® Medical. This unique and robust table design suits the mobile imaging market segment that requires unobstructed access to full body scanning. This table supports 750 lbs. patient weight capacity and comes with the best product warranty in the market.

## **CFXLI00** SPECIFICATIONS

| Height Range            | 23" - 41"                       |
|-------------------------|---------------------------------|
| Lift/Load Capacity      | 750 lbs.                        |
| Тор                     | 27" × 80"                       |
| Radiolucent Attenuation | Maximum 1.8mm<br>AL equivalence |
| Base Construction       | Welded steel,<br>powder coated  |
| Table Voltage Options   | 110V/60Hz or<br>230V/50Hz       |
| Foot Control            | IP68 heavy duty                 |
| Warranty                | 4 years parts, I year labor     |