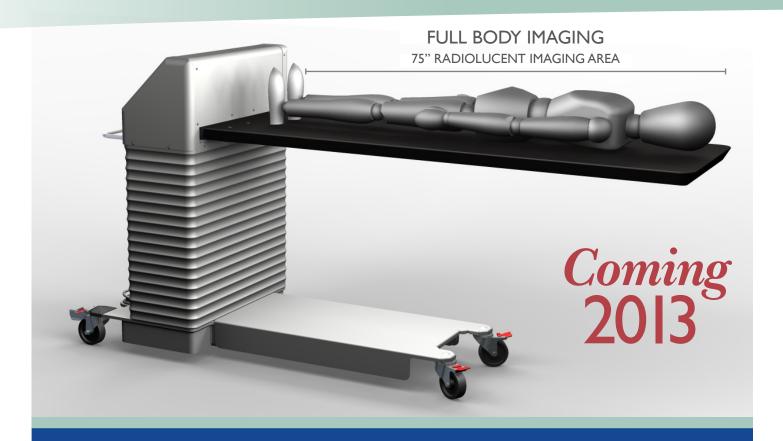

## CFXLIOO Diagnostic Imaging Table

**CFXLI00**TABLE FEATURES

- Largest imaging area available! 75" x 27"
- Full Body Imaging
- 750 lbs. Patient Weight Capacity
- 23"- 41" Electric Height Range

The CFXL100 is the latest addition to our expanding line of diagnostic imaging tables offered by Oakworks® Medical. This unique and robust table design suits the mobile imaging market segment that requires unobstructed access to full body scanning. This table supports 750 lbs. patient weight capacity and comes with the best product warranty in the market.

## **CFXLI00** SPECIFICATIONS

| Height Range            | 23" - 41"                       |
|-------------------------|---------------------------------|
| Lift/Load Capacity      | 750 lbs.                        |
| Тор                     | 27" × 80"                       |
| Radiolucent Attenuation | Maximum 1.8mm<br>AL equivalence |
| Base Construction       | Welded steel,<br>powder coated  |
| Table Voltage Options   | 110V/60Hz or<br>230V/50Hz       |
| Foot Control            | IP68 heavy duty                 |
| Warranty                | 4 years parts, I year labor     |