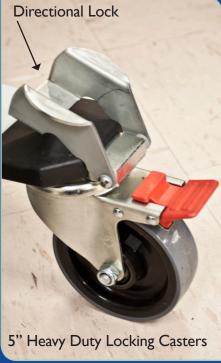

## **CFXLI00** SPECIFICATIONS

| Height Range            | 23" - 41"                       |
|-------------------------|---------------------------------|
| Lift/Load Capacity      | 750 lbs.                        |
| Тор                     | 27" × 80"                       |
| Radiolucent Attenuation | Maximum 1.8mm<br>AL equivalence |
| Base Construction       | Welded steel,<br>powder coated  |
| Table Voltage Options   | 110V/60Hz or<br>230V/50Hz       |
| Foot Control            | IP68 heavy duty                 |
| Warranty                | 4 years parts, I year labor     |