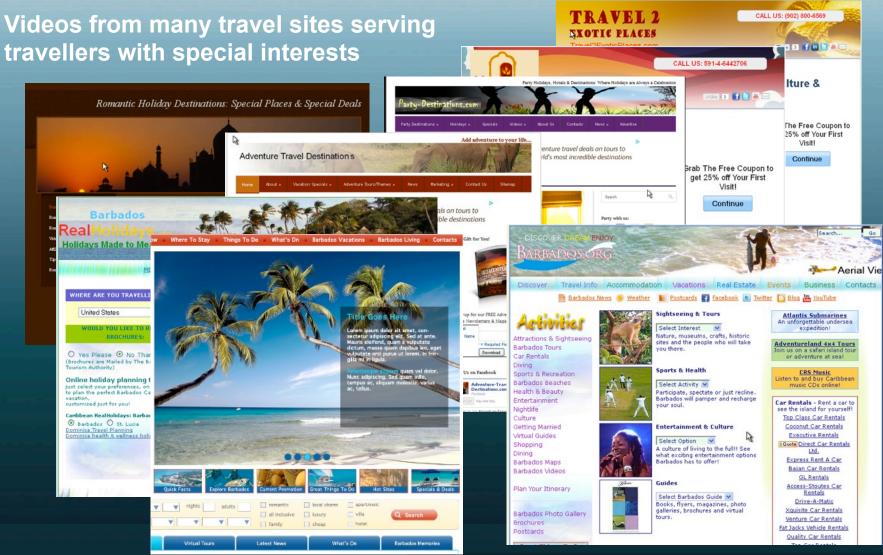

#### RealHoliday.TV Travel Videos

Videos are arranged by country and by themes. The YouTube channel combines videos from across Realholidays travel sites including: Party-Destinations, Adventure-Travel-Destinations, Travel2exoticPlaces, Barbados.org, Bookingsdominica, HeritageHolidays and many others.

It also includes video created for tourism clients, hotels, destinations and tourism operators.

Themes - Wine & Food Tours 2 videos | 1 week ago

Dominica 4 videos | 1 week ago

1 video | 1 week ago

Nova Scotia, Canada,

4 videos | 1 week ago

3 videos | 1 week ago

STRAL

Barbados 11 videos | 1 week ago

RealHolidays

Monday, 5 November, 12

Knowledge Networking & Media