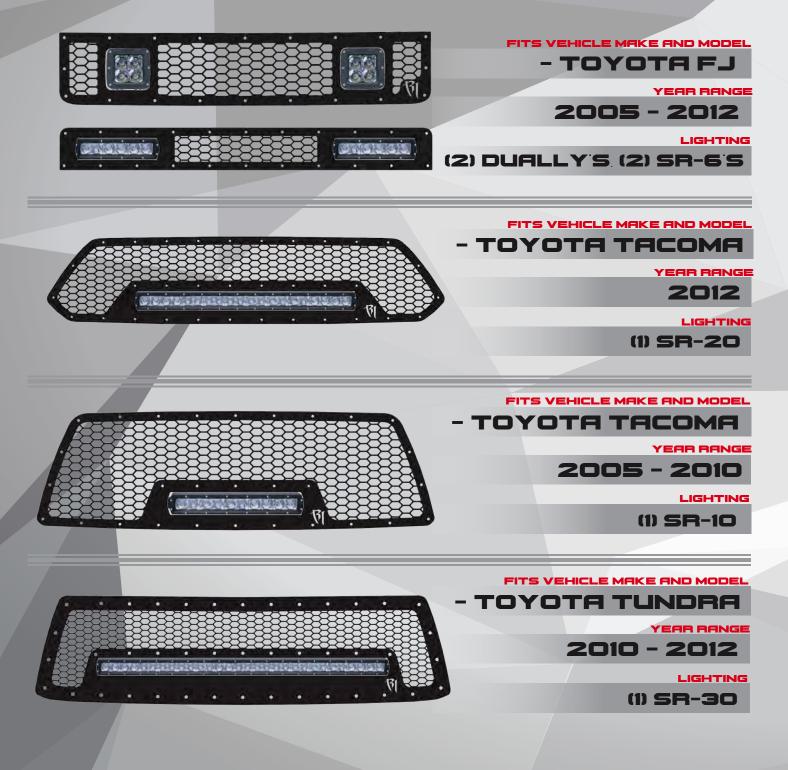

RIGID INDUSTRIES HAS THE LED GRILLE THAT CHANGES THE FACE OF YOUR VEHICLE.

Each LED Grille by Rigid Industries consists of two parts laser cut out of 304 Stainless Steel. The mesh -- no wire mesh used here -- with tabs for the lights and tabs for mounting into the factory grille shell are part of the original piece of steel. There's zero welding.

LED Grilles by Rigid Industries receive the same Satin Black powder coat treatment as our lighting for a seamless look then bolted together with stainless steel button socket head bolts and nyloc nuts. All mounting hardware is also included. Limited lifetime warranty. Covers available to meet applicable state regs.