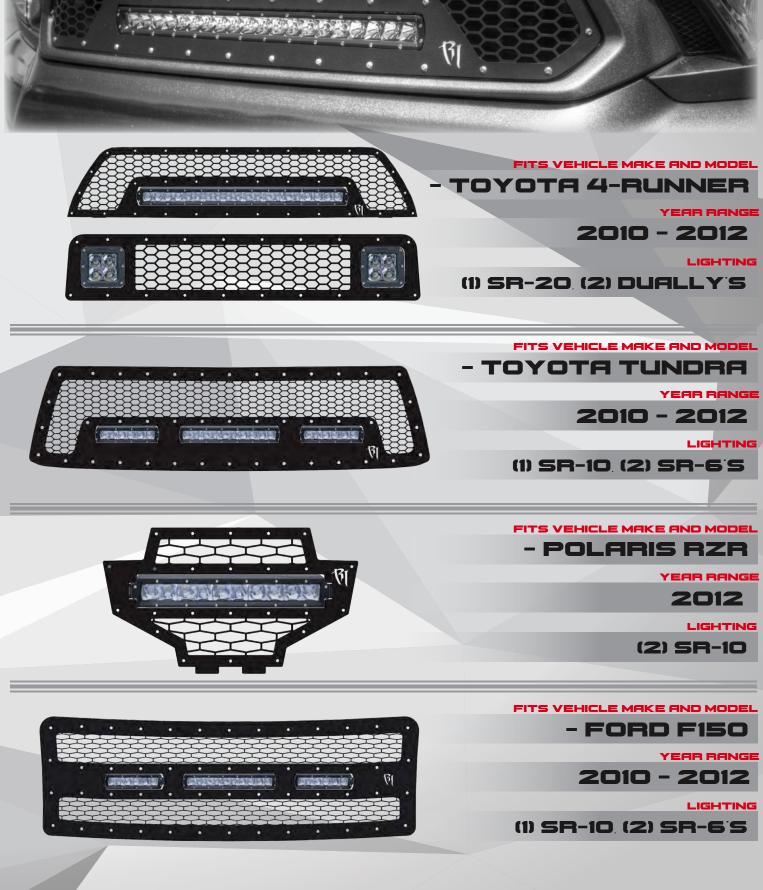

RIGID INDUSTRIES HAS THE LED GRILLE THAT CHANGES THE FACE OF YOUR VEHICLE.

Each LED Grille by Rigid Industries consists of two parts laser cut out of 304 Stainless Steel. The mesh -- no wire mesh used here -- with tabs for the lights and tabs for mounting into the factory grille shell are part of the original piece of steel. There's zero welding.

LED Grilles by Rigid Industries receive the same Satin Black powder coat treatment as our lighting for a seamless look then bolted together with stainless steel button socket head bolts and nyloc nuts. All mounting hardware is also included. Limited lifetime warranty. Covers available to meet applicable state regs.