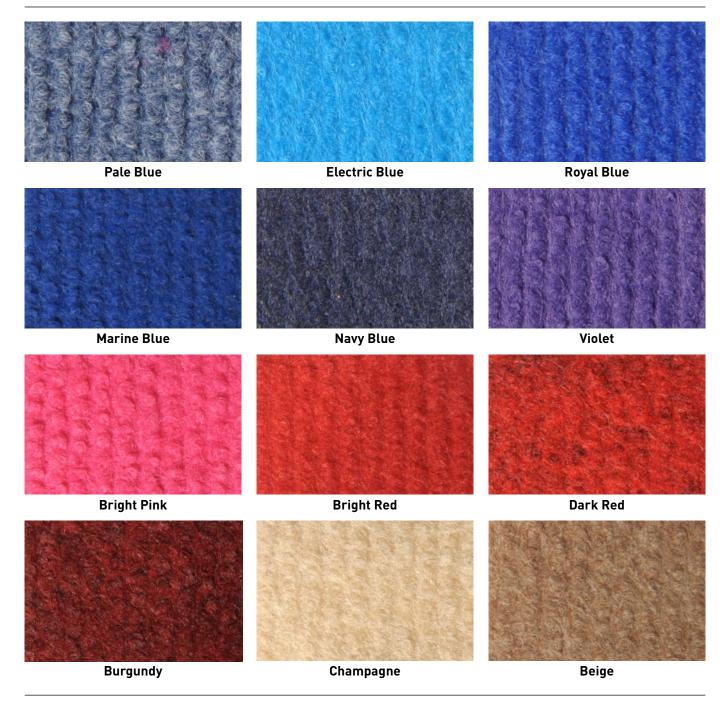

All colours supplied resine rolled outside.

The Regency cord carpet range is a lightweight, resine backed carpet available in 22 colours. Regency is an ideal

range to use as marquee carpet as it is cost effective, easy to lay and offers a great finish to any marquee.