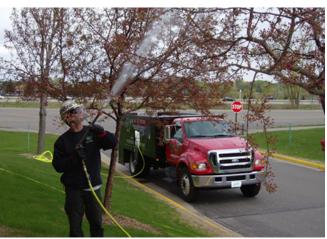

## **Overview**

awnCarePro<sup>TM</sup> is structured to meet the unique risks faced by applicators of lawn and tree pesticides; herbicides; and fertilizers. With the broadest portfolio of specialized coverages, LawnCarePro fills gaps left by other insurance programs.

## Eligible Exposures

▶ Classes with 50% (or greater) application of lawn and tree pesticides, fertilizers, and herbicides