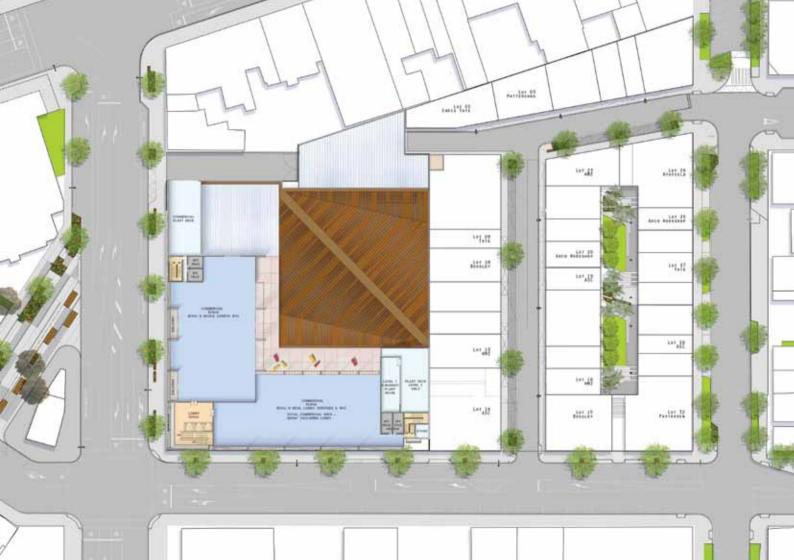

#### Exclusive Courtyard

At the heart of Vinegar Lane will be an exclusive courtyard, with secure access restricted to occupants only. This space will include specimen trees to provide natural privacy and will act as a light well to ensure bright, light interiors. This is your own private park to look onto, to walk through, to enjoy all year round. Designed by internationally recognised urban designers Isthmus Group, the inner courtyard at Vinegar Lane is a truly unique feature.