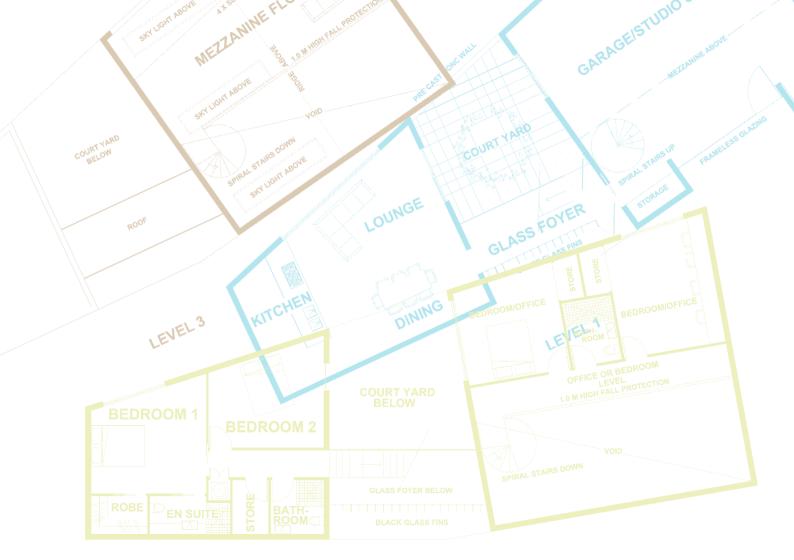

#### Design your own home

Imagine your own home with large floor plates and a sun-drenched roof top garden. Perhaps you like New York inspired lofts. Maybe you want something new, large and luxurious within metres of Ponsonby Road. Finally the opportunity has arrived.

At Vinegar Lane, you can design your home precisely how you like it.

No more buying off the plans or renovating the aging villa. Here you can build an exciting and internationally inspired home of your dreams.

#### Never built before?

KEY2 comprehensive building solutions can ease the stress by managing this process for you. Several of Auckland's top architects have provided a range of concept ideas - what would your dream design look like?