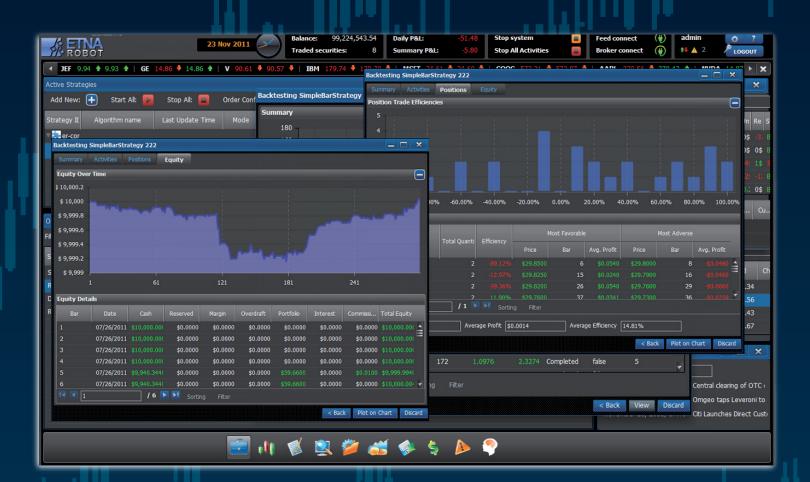

# **Broker Neutral Algorithmic Trading Platform**

- Broker and Market Data Neutral
- All Asset Classes Supported
- High Frequency Trading
- Multi-currency Support

Algo's in Java, C# or C++
Real-time Streaming
Flexible Pricing Plans

#### **Trading and Optimization In One Platform**

- Back-testing and optimization
- Easy to customize and integrate into OMS/EMS
- Write strategies in fully fledged programming languages: Java, C# or C++
- Extensive historical data for all asset classes