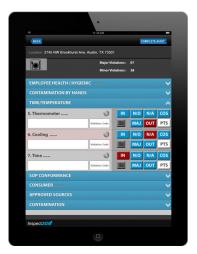

# STANDARD FEATURES

- Native Data Entry without connection
- Search/Prefill Establishment Info
- Numerical Calculations/Scoring
- iPad, Android, Windows Tablet
- Corrective Action/Violation
- Report and Data Storage
- Electronic Signatures
- Print Hardcopy Onsite
- Email PDF Reports
- Your Logo
- Photos

### **ADVANCED FEATURES**

- App Data Sync to Cloud Database
- Web Admin Login Panel
- Data Filtering/Trending/Graphing
- Schedule/Map/Plan Routes
- Sort Violations/Complaints
- Reference Health Code
- Custom Reporting