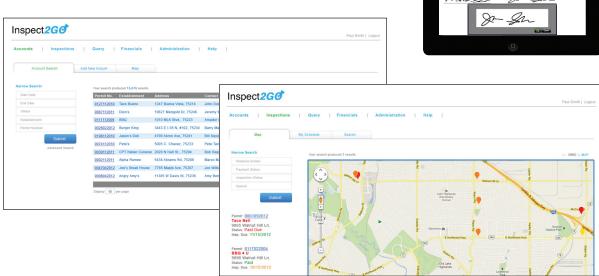

### **ADVANCED FEATURES**

- App Data Sync to Cloud Database
- Web Admin Login Panel
- Data Filtering/Trending/Graphing
- Schedule/Map/Plan Routes
- Sort Violations/Complaints
- Reference Health Code
- Custom Reporting

# **DOCUMENT MANAGEMENT**

- Manage Accounts
- Manage Permits
- Manage Payments and Invoices

For software specifications, refer to your Inspect2GO Contract. This brochure includes standard, custom and upcoming capabilities.