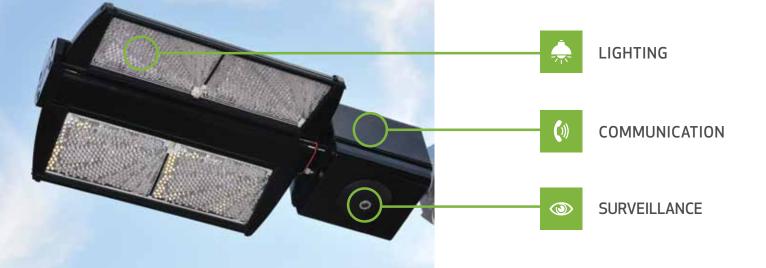

# WORLD'S FIRST OUTDOOR LED LIGHTING BASED SECURITY PLATFORM

LIGHTING 🖷 SURVEILLANCE 🔳 COMMUNICATION

**TOTUS SOLUTIONS** is the leading provider of Outdoor Lighting Based Security Platforms. Unlike traditional surveillance systems, TOTUS Security Platforms<sup>™</sup> incorporates optimized LED lighting, complete megapixel IP video surveillance, multi-day media storage, and secure wireless communications to provide unparalleled Active Deterrence.<sup>™</sup>

# TOTUS TECHNOLOGY

Energy Saving LED Lighting, Emergency Two-Way Communications, Sensor Technologies and IP Video Surveillance. There are no comparable all-in-one solution today. Many different products must be field integrated to produce a similar capability. The key security concerns are addressed with one simple to install and low cost solution.

#### THE BENEFITS OF TOTUS TECHNOLOGY:

- Superior Night-Time Color Rendition
- 60,000 to 100,000 Hour Life Cycle
- Active Deterrence<sup>™</sup> via Event Action Processing
- Extend Security Coverage to Unprotected Areas
- Continuous 360° Recording
- Two-Way Audio Communications
- Analytics-Triggered Lighting Control and Audio
- Embedded PoE Switch and External Device Mounting Options
- Edge Based Multi-Media Storage
- Integrates With and Extends Existing Surveillance
- Rapid Deployment and Low Total Cost of Ownership