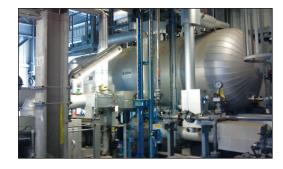

- Aggretech/MTU 1400 **Emergency Generator**
- V340 Emergence Generator
- Aerzen / Siemens Geafol **Transformers**
- Switchgear: low and medium voltage
- Elektrotechnik / Automatisierung
- Kaeser CSD 102T BSD72T
- Diesel Fire Pump, FH-AD 1086-07
- KSB Pumps, Etanorm MX 150-400
- · Holzhauer Pressure Maintenance Pump, FH-VJ-2-25/12
- Wastewater System, Gutling / LED Italia TC 60,000
- Cold Water Systems
- Chiller Grasso FX PP 2X350 Duo
- Heat Exchangers
- Cooling Towers
- Fan Coolers
- (4) Nitrogen Compressors, VPT 55-14 RS C
- Bauer GIB15.3 Nitrogen Compressor w/Storage Battery