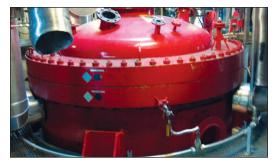

- Aggretech/MTU 1400 **Emergency Generator**
- V340 Emergence Generator
- Aerzen / Siemens Geafol **Transformers**
- Switchgear: low and medium voltage
- Elektrotechnik / Automatisierung
- Kaeser CSD 102T BSD72T
- Diesel Fire Pump, FH-AD 1086-07
- KSB Pumps, Etanorm MX 150-400
- · Holzhauer Pressure Maintenance Pump, FH-VJ-2-25/12
- Wastewater System, Gutling / LED Italia TC 60,000
- Cold Water Systems
- Chiller Grasso FX PP 2X350 Duo
- Heat Exchangers
- Cooling Towers
- Fan Coolers
- (4) Nitrogen Compressors, VPT 55-14 RS C
- Bauer GIB15.3 Nitrogen Compressor w/Storage Battery