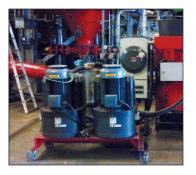

- Aggretech/MTU 1400 **Emergency Generator**
- V340 Emergence Generator
- Aerzen / Siemens Geafol **Transformers**
- Switchgear: low and medium voltage
- Elektrotechnik / Automatisierung
- Kaeser CSD 102T BSD72T
- Diesel Fire Pump, FH-AD 1086-07
- KSB Pumps, Etanorm MX 150-400
- · Holzhauer Pressure Maintenance Pump, FH-VJ-2-25/12
- Wastewater System, Gutling / LED Italia TC 60,000
- Cold Water Systems
- Chiller Grasso FX PP 2X350 Duo
- Heat Exchangers
- Cooling Towers
- Fan Coolers
- (4) Nitrogen Compressors, VPT 55-14 RS C
- Bauer GIB15.3 Nitrogen Compressor w/Storage Battery