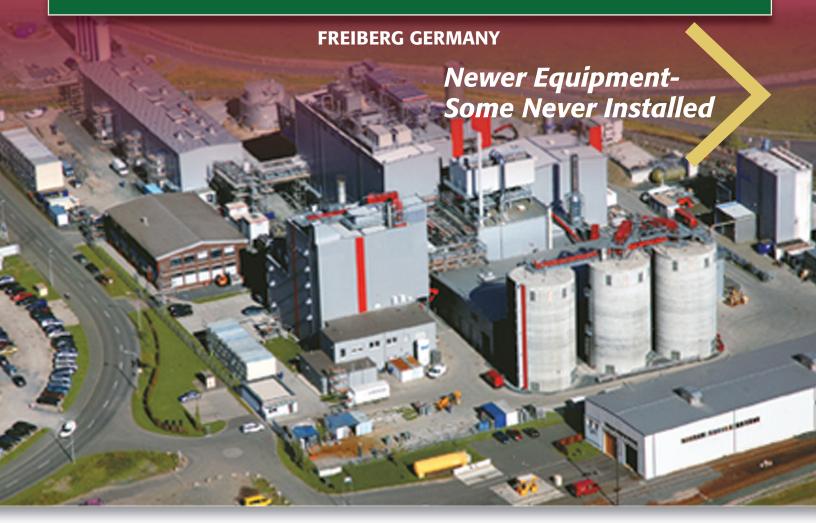

#### **FREIBERG GERMANY**

Choren's Beta Gasification Technology was used in sustainable CO<sup>2</sup> neutral fuel production from organic feedstock. Decommissioned in 2011 the plant and equipment, much of which is less than 2 years old, some was never installed and is brand new, is being liquidated and sold at a deep discount.

#### CHOREN FREIBERG PLANT LOCATION

"Only the best equipment was installed at Choren's Advanced Technology Gasification Plant. The plant was shut down in 2011 with some of the equipment never being installed and still in brand new condition" said Eric Spirtas President at Niagara Worldwide.