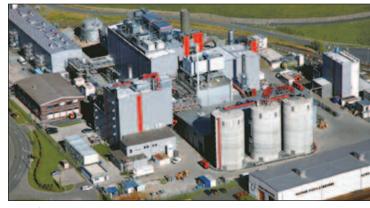

#### **FREIBERG GERMANY**

Choren's Beta Gasification Technology was used in sustainable CO<sup>2</sup> neutral fuel production from organic feedstock. Decommissioned in 2011 the plant and equipment, much of which is less than 2 years old, some was never installed and is brand new, is being liquidated and sold at a deep discount.

## **Choren Industries Biomass Gasification Plant**Freiberg Germany

The Choren Gasification Plant is a complete plant liquidation. All equipment, infrastructure and real estate will be sold, either as a complete plant or as separate parts. *Much of the equipment is less than 2 years old and will be sold at a great discount.* 