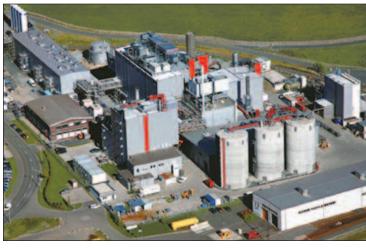

#### **FREIBERG GERMANY**

Choren's Beta Gasification Technology was used in sustainable CO<sup>2</sup> neutral fuel production from organic feedstock. Decommissioned in 2011 the plant and equipment, much of which is less than 2 years old, some was never installed and is brand new, is being liquidated and sold at a deep discount.

## **Choren Industries Biomass Gasification Plant**Freiberg Germany

The Choren Gasification Plant is a complete plant liquidation. All equipment, infrastructure and real estate will be sold, either as a complete plant or as separate parts. *Much of the equipment is less than 2 years old and will be sold at a great discount.* 

#### CHOREN FREIBERG PLANT LOCATION

"Only the best equipment was installed at Choren's Advanced Technology Gasification Plant. The plant was shut down in 2011 with some of the equipment never being installed and still in brand new condition" said Eric Spirtas President at Niagara Worldwide.