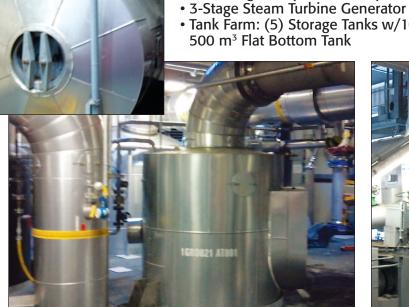

- Aggretech/MTU 1400 **Emergency Generator**
- V340 Emergence Generator
- Aerzen / Siemens Geafol **Transformers**
- Switchgear: low and medium voltage
- Elektrotechnik / Automatisierung
- Kaeser CSD 102T BSD72T
- Diesel Fire Pump, FH-AD 1086-07
- KSB Pumps, Etanorm MX 150-400
- · Holzhauer Pressure Maintenance Pump, FH-VJ-2-25/12
- Wastewater System, Gutling / LED Italia TC 60,000
- Cold Water Systems
- Chiller Grasso FX PP 2X350 Duo
- Heat Exchangers
- Cooling Towers
- Fan Coolers
- (4) Nitrogen Compressors, VPT 55-14 RS C
- Bauer GIB15.3 Nitrogen Compressor w/Storage Battery

#### Some Equipment Never Installed

Tank Farm: (5) Storage Tanks w/100 Cubic Meters,