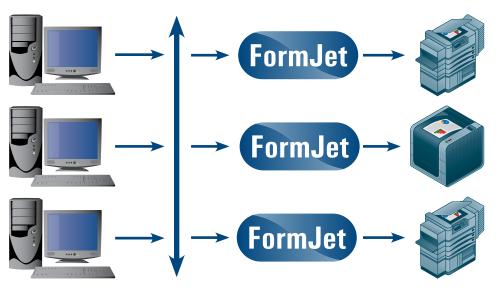

## FormJet® Pro

**On-the-Fly eForms & Print Job Reformatting** 

- √ eForms
- ✓ Automatic Barcoding
- ✓ Print Job Reformatting

FormJet Pro sits between your printer and your network. It automatically assumes the network properties of your printer, and appears to all clients as the original printer. FormJet accepts print jobs bound for the printer, reprocesses them to fulfill your company's modernization goals, then forwards the jobs to the printer. No modifying your ERP, EMR, or other enterprise systems. No additions to your sensitive servers.

FormJet Pro arrives as a small powerful standalone device with your solution preinstalled. Just use the included network cable to connect the FormJet between your printer and network. No configuration required. The FormJet automatically adopts the printer's network configuration settings.