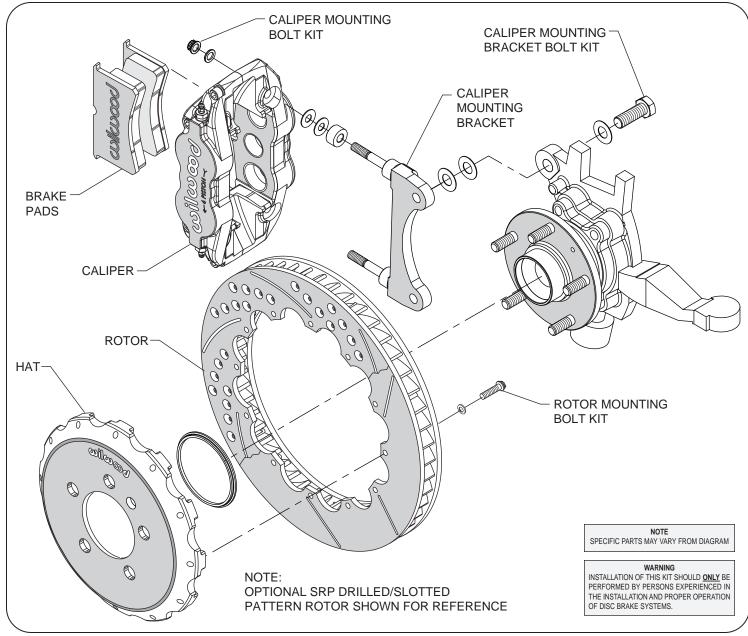

yle pad.
- Optional street / track and competition only compounds are also available to fine tune the braking requirements on any street or track application.

#### Radial Mounting Brackets, Hardware and Plumbing

- Radial mounting provides secure attachment directly to the OE mounts, with two planes of adjustment for precise alignment of the caliper over the rotor. Brackets, premium grade fasteners and alignment shims are included in each kit.
- Jacketed stainless steel braided, DOT approved flexline kits are included with the brake kit.

- 4700 Calle Bolero • Camarillo, CA 93012 • www.wilwood.com • Sales: (805) 388-1188 • E-mail Tech Assistance: support@wilwood.com -298 REV DATE: 12-12-12



Big Brake Front Kit Assembly with Red Caliper and SRP Rotor Download High Res Photo, Click Here



**Typical Installation Diagram** 

#### **ORDERING INFORMATION:**

#### DESCRIPTION

| 140-12789    | Front Kit, Volkswagen GTI, FNSL6R Caliper, 12.88" GT Rotor                                   |
|--------------|----------------------------------------------------------------------------------------------|
| 140-12789-D  | Front Kit, Volkswagen GTI, FNSL6R Caliper, 12.88" SRP Drilled and Slotted Rotor              |
| 140-12789-R  | Front Kit, Volkswagen GTI, FNSL6R Caliper, 12.88" GT Rotor, Red Caliper                      |
| 140-12789-DR | Front Kit, Volkswagen GTI, FNSL6R Caliper, 12.88" SRP Drilled and Slotted Rotor, Red Caliper |
|              |                                                                                              |



Need additional information - fast? Ut