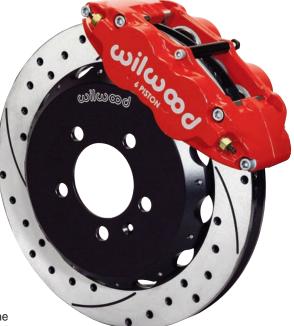

- 4700 Calle Bolero • Camarillo, CA 93012 • www.wilwood.com • Sales: (805) 388-1188 • E-mail Tech Assistance: support@wilwood.com -298 REV DATE: 12-12-12

Big Brake Front Kit Assembly with Red Caliper and SRP Rotor Download High Res Photo, Click Here