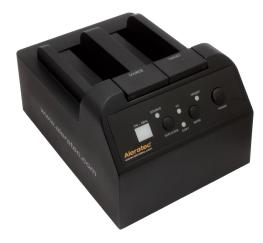

## 1:1 HDD Copy Dock™ USB3.0

**Product Dimensions (LxWxH)**203 x 150 x 114 mm / 8.0 x 5.9 x 4.5 in

Weight: 1.5 kg / 3.31 lb

Country of Origin: Made in China

UPC Code: 808068007159

## **Product Features**

- Sector-by-sector standalone hard disk drive cloning
- Simple, one-button clone operation
- Progress bar for monitoring status
- Dual HDD access via USB 3.0 or USB 2.0
- Supports both 2.5" and 3.5" SATA HDDs
- Supports Windows 2000/XP/Vista/7/8, Mac OS10.3 or later, Linux

## Stand Alone Hard Disk Drive Duplicator and Dock

The 1:1 HDD Copy Dock USB3.0 is both a powerful hard disk drive duplicator and a versatile dual-bay HDD docking station in one lightweight, portable device. This essential tool for building, upgrading and backing up computer systems is completely standalone, requiring no computer to run. Pushing a single button is all that's required for a fast sector-by-sector copy that includes partition and boot sector information, resulting in perfect clones/backups. Additionally, connecting the 1:1 HDD Copy Dock USB3.0 to a computer via USB 3.0/USB 2.0 gives instant access to up to two hard disk drives at a time.