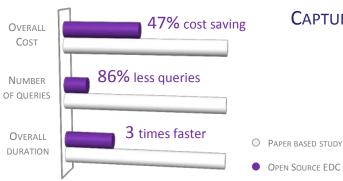

### The Advantage of Open-Source EDC

Source: Talend White Paper, 2011, The Return on Investment of Open Source Data Integration. Open-source EDC vs. paper studies.