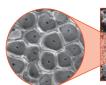

#### Calcium Source: Plant Versus Rock

The most common form of calcium supplement today is derived from limestone (or rock). Bone Strength Take Care is different. The Calcium complex in Bone Strength Take Care is derived from a specific plant form called *Lithothamnion*, which grows in a honeycomb structure and is extremely porous, dramatically increasing the Calcium's surface area. Stomach acid can then come into greater contact with the Calcium, making it easy to dissolve. Calcium carbonate sourced from limestone has a much smaller, rocky surface area and is more difficult to dissolve.

#### Rock

microscopic view of calcium carbonate

**Plant-Sourced** 

microscopic view of Lithothamnion algae

Lithothamnion Algae

How Are You Maintaining Mobility?

For joint health support, many people turn to Glucosamine supplements. The truth is, supporting healthy bones and joints can be much more than cartilage maintenance. We can also support our ability to flex and move with targeted compounds from the Wisdom of Nature.