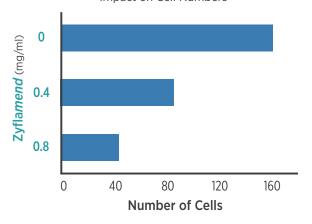

#### Zyflamend Balances RANKL

Healthy bones are an important factor for maintaining healthy joints. Zyflamend supports the body's healthy inflammation response, which may also help balance the production of RANKL, a protein that activates the production of cells responsible for the breakdown of bone.\* Overproduction of RANKL is implicated in bone breakdown. Zyflamend, when added in the presence of RANKL, can help balance the production of cells responsible for the breakdown of bone *in vitro*.\*

Reference: Sandur et al. 2007

<sup>1</sup>In vitro results are for demonstration only—whether these effects will occur has not been established. Please read the label and follow suggested use.

\*These statements have not been evaluated by the Food and Drug Administration. These products are not intended to diagnose, treat, cure, or prevent any disease. New Chapter, Inc. 90 Technology Drive, Brattleboro, VT 05301