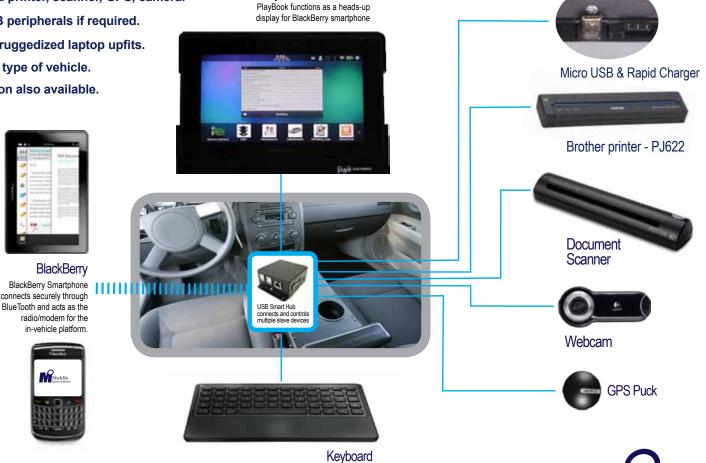

## **Mobile PlayBook Office**

Get the most mileage out of your productivity in the field with Mobile PlayBook Office in your vehicles.

- Secure, encrypted, mobile office platform for BB10 and PlayBook.

- In-vehicle dock with quick-connect USB & rapid charger.

- Connectivity to on-board printer, scanner, GPS, camera.

- Works with existing USB peripherals if required.

- A fraction of the cost of ruggedized laptop upfits.

- Fits any make, model or type of vehicle.

- Portable hardcase version also available.

Advanced wireless solutions for mobile business & fleets.

PlayBook in SmartDock

Visit www.mobinnoco.com or call 1-416-889-9997 for more information.