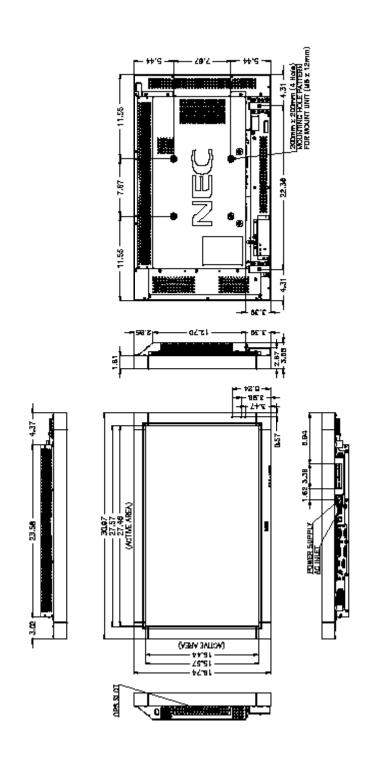

# **Specifications**

| Viewable Image Size       | 32"                                                                          |
|---------------------------|------------------------------------------------------------------------------|
| Touch Technology          | DST                                                                          |
| Pixel Pitch               | .51 mm                                                                       |
| Brightness                | $340  \text{cd/m}^2$                                                         |
| Contrast Ratio            | 3000:1                                                                       |
| Aspect Ratio              | 16:9                                                                         |
| Resolution                | 1366 x 768                                                                   |
| Response Time             | 8 ms                                                                         |
| Viewing Angle             | 178° Vert., 178° Hor. (89U/89D/89L/89R) @ CR>10                              |
| Synchronization           | 31.5-91.1 kHz Horizontal; 50-85 Hz Vertical                                  |
| Connectivity              | HDMI, DVI-D, VGA 15-pin D-sub, 5 BNC, BNC<br>Composite, S-Video, DisplayPort |
| Compatibility             | PC and Mac                                                                   |
| Power Consumption         | On: 88W; Standby: <1W                                                        |
| Dimensions (WxHxD)        | 786.8 x 516.5 x 240 mm (with stand)                                          |
| Weight                    | 13.4 kg (with stand)                                                         |
| Operating Temperature     | 5-40° C                                                                      |
| <b>Operating Humidity</b> | 20-80%                                                                       |
| VESA Hole Configuration   | 200 x 200mm (4 hole)                                                         |
| Warranty                  | 3 years, parts and labor, including backlight                                |