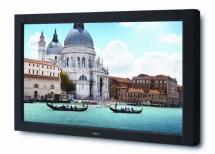

# V32 32" Touch Display

Retail Hospitality Medical Corporate

# **Contact Us**

220 Tradesmen Dr. Hutto, Texas 78634 1.800.320.5944 sales@touchsystems.com www.touchsystems.com The V 32" touch display is one of Touch-Systems' more budget-conscious displays, but the price tag is perfect for the person entering the touch technology arena. The display itself is LCD, ensuring crisp images and brilliant colors. It also can be mounted vertically or horizontally, which allows it to be featured in a variety of environments and venues. It comes with DisplayPort, digital loop-through, built-in speakers, and an Open Pluggable Specification (OPS) slot.