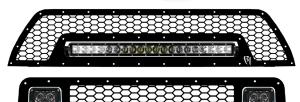

## RIGID INDUSTRIES HAS THE LED GRILLE THAT CHANGES THE FACE OF YOUR VEHICLE.

Each LED Grille by Rigid Industries consists of two parts laser cut out of 304 Stainless Steel. The mesh -- no wire mesh used here -- with tabs for the lights and tabs for mounting into the factory grille shell are part of the original piece of steel. There's zero welding.

LED Grilles by Rigid Industries receive the same Satin Black powder coat treatment as our lighting for a seamless look then bolted together with stainless steel button socket head bolts and nyloc nuts. All mounting hardware is also included. Limited lifetime warranty. Covers available to meet applicable state regs.