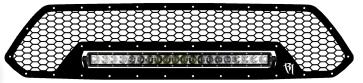

## RIGID INDUSTRIES HAS THE LED GRILLE THAT CHANGES THE FACE OF YOUR VEHICLE.

Each LED Grille by Rigid Industries consists of two parts laser cut out of 304 Stainless Steel. The mesh -- no wire mesh used here -- with tabs for the lights and tabs for mounting into the factory grille shell are part of the original piece of steel. There's zero welding.

LED Grilles by Rigid Industries receive the same Satin Black powder coat treatment as our lighting for a seamless look then bolted together with stainless steel button socket head bolts and nyloc nuts. All mounting hardware is also included. Limited lifetime warranty. Covers available to meet applicable state regs.