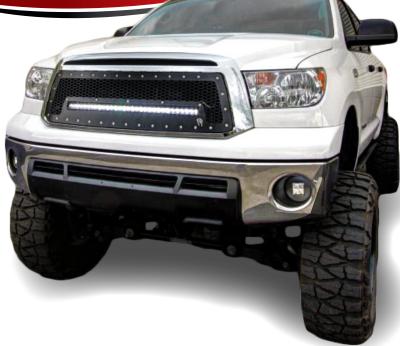

2010-2013 Tundra #40558

## RIGID INDUSTRIES HAS THE LED GRILLE THAT CHANGES THE FACE OF YOUR VEHICLE.

Each LED Grille by Rigid Industries consists of two parts laser cut out of 304 Stainless Steel. The mesh -- no wire mesh used here -- with tabs for the lights and tabs for mounting into the factory grille shell are part of the original piece of steel. There's zero welding.

LED Grilles by Rigid Industries receive the same Satin Black powder coat treatment as our lighting for a seamless look then bolted together with stainless steel button socket head bolts and nyloc nuts. All mounting hardware is also included. Limited lifetime warranty. Covers available to meet applicable state regs.