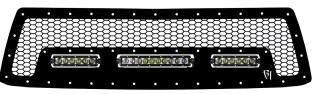

## RIGID INDUSTRIES HAS THE LED GRILLE THAT CHANGES THE FACE OF YOUR VEHICLE.

Each LED Grille by Rigid Industries consists of two parts laser cut out of 304 Stainless Steel. The mesh -- no wire mesh used here -- with tabs for the lights and tabs for mounting into the factory grille shell are part of the original piece of steel. There's zero welding.

LED Grilles by Rigid Industries receive the same Satin Black powder coat treatment as our lighting for a seamless look then bolted together with stainless steel button socket head bolts and nyloc nuts. All mounting hardware is also included. Limited lifetime warranty. Covers available to meet applicable state regs.