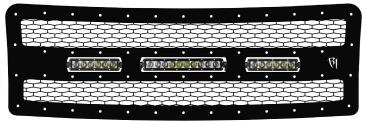

## RIGID INDUSTRIES HAS THE LED GRILLE THAT CHANGES THE FACE OF YOUR VEHICLE.

Each LED Grille by Rigid Industries consists of two parts laser cut out of 304 Stainless Steel. The mesh -- no wire mesh used here -- with tabs for the lights and tabs for mounting into the factory grille shell are part of the original piece of steel. There's zero welding.

LED Grilles by Rigid Industries receive the same Satin Black powder coat treatment as our lighting for a seamless look then bolted together with stainless steel button socket head bolts and nyloc nuts. All mounting hardware is also included. Limited lifetime warranty. Covers available to meet applicable state regs.