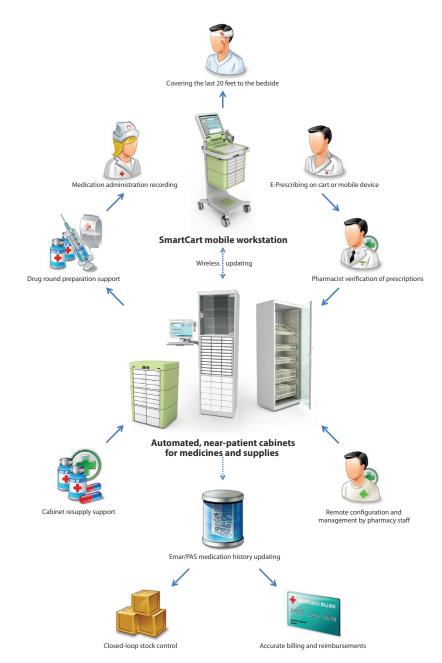

## A Unique Closed Loop Solution for Medication Management

ServeRx<sup>™</sup> Pharmacy Management System is a complete medication management system that provides a unique closed loop solution for medication management from order entry to medication administration.

The intuitive user interface of the ServeRx<sup>™</sup> system is easy to learn and roll out to users. Its modular design allows you to customize the system according to your needs. Utilize the entire closed loop system or elect the individual components most relevant to your facility.

3AM cabinets maximize patient safety by using only one compartment for each medication type, dosage and route. When dispensing medication, only the prescribed medication is accessible. The ServeRx system ensures that only the prescribed medication is transferred to the patient's specific drawer in the SmartCart. At the bedside, the patient's drawer is opened only when the patient's barcode is scanned. This is a unique safety feature of the 3AM Bedside Solution.