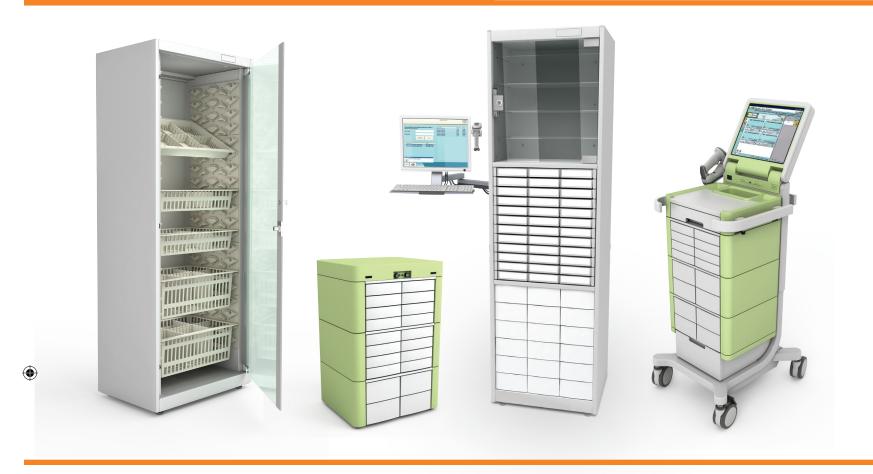

## Pharmacy Management System

ServeRx™ is a complete medication management system that provides a unique closed loop solution for medication management, including:

- Automation Software
- Medication Cabinets
- Supply Cabinets

- Bedside Solutions
- Refrigeration Units
- Computerized Order Entry Devices

## A Unique Closed Loop Solution for Medication Management

ServeRx<sup>™</sup> Pharmacy Management System is a complete medication management system that provides a unique closed loop solution for medication management from order entry to medication administration.