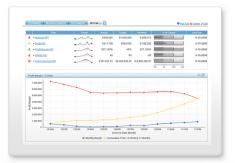

#### Collaborative BI: Smarter collective decision-making

Yellowfin's Collaborative BI features provide a mechanism for you to share and discuss your business data, leading to faster and smarter decision-making.

- Share knowledge and content Yellowfin Connect - a YouTube style embeddable widget enables BI content to be shared on any Web-based platform.
- 2. Discuss and overlay knowledge on business data Create threaded discussions and annotate reports to facilitate unified decision-making.
- 3. Collectively decide the best course of action Transform discussion into action with voting and polling widgets.