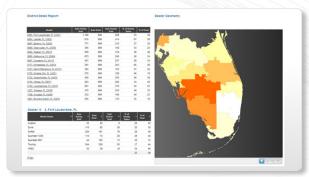

#### Location Intelligence: Add context to your data

Yellowfin provides you with layered maps, enabling deep analytical insight.

Effortlessly merge your spatial and regular data in a wide variety of mapping formats.

More than 70% of your data has a location component.

Understanding the 'where', not just the 'what' and 'when', of your business is critical.