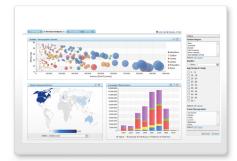

#### Dashboards & KPIs

Personalized and interactive dashboards allow your business to enhance organizational visibility and effectively align actions with strategy.

Track the status of your business via tailored, scheduled KPI reports,

assign goals, collaborate and share knowledge.

Save your organization time and money. Empower people from all business backgrounds with the specific insights they need to make faster, more accurate decisions.

Summary

- Incredibly easy-to-use Bl solution for all user types
- Experience strong ROI
- Customizable dashboards empower you to access critical, productivity enhancing, information in the most intuitive way possible