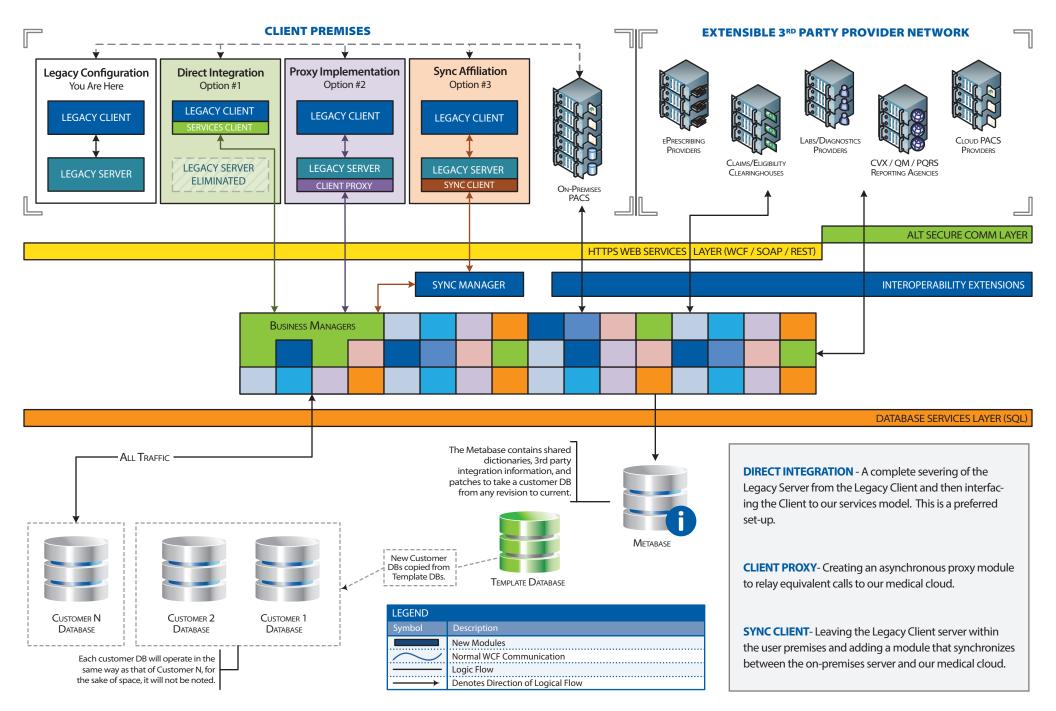

# **Evolve Exchange - Health Care Services Platform**

Client Implementation | Services Overview | High Level Logic