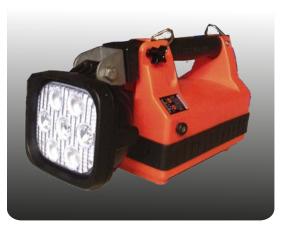

#### > 3,451 Lumen LED LiteBox<sup>®</sup> Rebuild

Excellent visibility on an emergency scene is imperative. Imagine if you could increase the output of your aging or broken traditional Streamlite LiteBoxes or FireBoxes by 32 times; couple that with an optic pattern designed to act as a spotlight and floodlight at the same time and an industry leading lifetime warranty on the light head.

Introducing the HiViz Supercharged Handheld Scene light. This program is a full rebuild and repower for aging LiteBoxes. Ship HiViz your cosmetically in-tact LiteBox for remanufacturing and installation of the upgrade kit. Replacement parts include: Circuit Board, Battery, Housing Spacer, Housing Hardware, Switch, Lamp Assembly, and electrical charging connector.