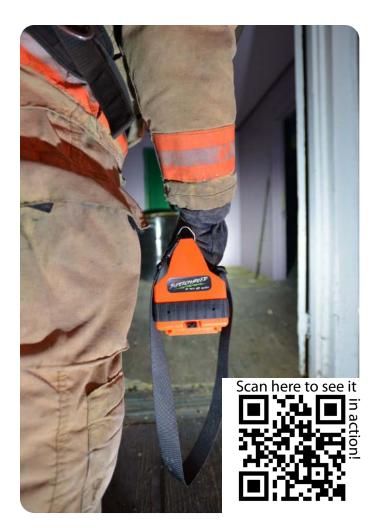

Output is 32 times brighter than the standard 8 watt lamp and 26.5 times brighter than the E-Flood upgrade.

Mounts in any existing LiteBox or FireBox Cradle without modification

Interested in more? Check out the online video footage here: http://youtu.be/LjheBmUE8pU or scan the above QR code with your smartphone.