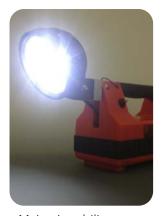

### Introducing the industry's BRIGHTEST handheld scene light

#### > 3,451 Lumen LED LiteBox<sup>®</sup> Rebuild

Excellent visibility on an emergency scene is imperative. Imagine if you could increase the output of your aging or broken traditional Streamlite LiteBoxes or FireBoxes by 32 times; couple that with an optic pattern designed to act as a spotlight and floodlight at the same time and an industry leading lifetime warranty on the light head.