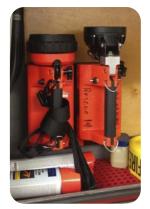

# Repair and rebuild your worn out LiteBoxes<sup>®</sup>!

3,451 Lumens (7x 5w Diodes) 32x brighter than LiteBox<sup>®</sup>

New 12v 9ah SLA Battery Pack New 12v FireTech Circuit Board Lifetime warranty on Light Head

Introducing the HiViz Supercharged Handheld Scene light. This program is a full rebuild and repower for aging LiteBoxes. Ship HiViz your cosmetically in-tact LiteBox for remanufacturing and installation of the upgrade kit. Replacement parts include: Circuit Board, Battery, Housing Spacer, Housing Hardware, Switch, Lamp Assembly, and electrical charging connector.