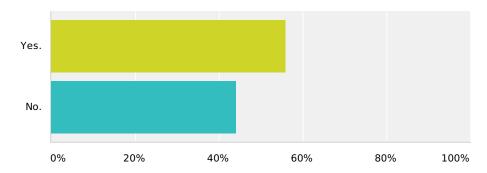

#### Q3 Do you own one or more cats?

Answered: 34 Skipped: 0

| Answer Choices        | Responses |    |
|-----------------------|-----------|----|
| Yes.                  | 55.88%    | 19 |
| No.                   | 44.12%    | 15 |
| Total Respondents: 34 |           |    |