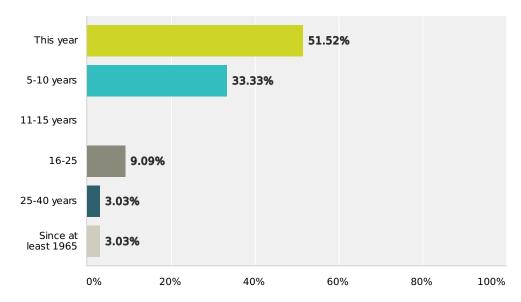

# Q1 How long have you been wearing "Cat Eye" style glasses?

Answered: 33 Skipped: 1

| Answer Choices      | Responses |    |
|---------------------|-----------|----|
| This year           | 51.52%    | 17 |
| 5-10 years          | 33.33%    | 11 |
| 11-15 years         | 0%        | 0  |
| 16-25               | 9.09%     | 3  |
| 25-40 years         | 3.03%     | 1  |
| Since at least 1965 | 3.03%     | 1  |
| Total               |           | 33 |