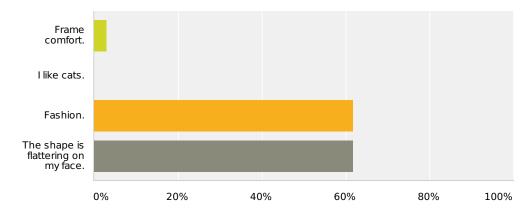

# Q5 What is your primary reason for choosing cat-eye style glasses?

Answered: 34 Skipped: 0

| Answer Choices                      | Responses       |    |
|-------------------------------------|-----------------|----|
| Frame comfort.                      | 2.94%           | 1  |
| I like cats.                        | 0%              | 0  |
| Fashion.                            | <b>61.76%</b>   | 21 |
| The shape is flattering on my face. | <b>61.76%</b> 2 | 21 |
| Total Respondents: 34               |                 |    |