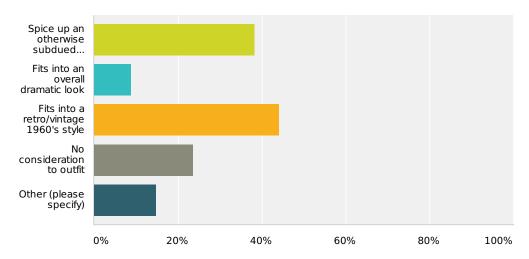

# Q9 How do your Cat Eyes fit with your overall style?

Answered: 34 Skipped: 0

| Answer Choices                         | Responses |    |
|----------------------------------------|-----------|----|
| Spice up an otherwise subdued outfit   | 38.24%    | 13 |
| Fits into an overall dramatic look     | 8.82%     | 3  |
| Fits into a retro/vintage 1960's style | 44.12%    | 15 |
| No consideration to outfit             | 23.53%    | 8  |
| Other (please specify)                 | 14.71%    | 5  |