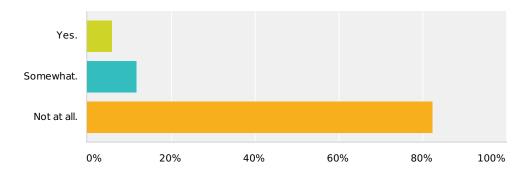

# Q4 Do your feelings about cats relate to your choice to wear cat-eye style glasses?

Answered: 34 Skipped: 0

| Answer Choices | Responses        |
|----------------|------------------|
| Yes.           | <b>5.88</b> % 2  |
| Somewhat.      | <b>11.76%</b> 4  |
| Not at all.    | <b>82.35%</b> 28 |