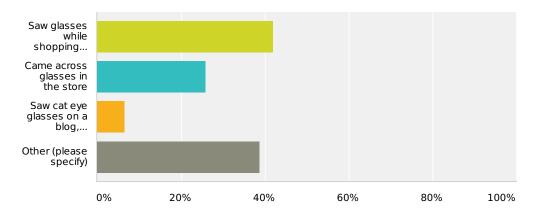

## Q7 Were there other influences to wear cat eye glasses?

Answered: 31 Skipped: 3

| Answer Choices                                                    | Responses |    |
|-------------------------------------------------------------------|-----------|----|
| Saw glasses while shopping online                                 | 41.94%    | 13 |
| Came across glasses in the store                                  | 25.81%    | 8  |
| Saw cat eye glasses on a blog, Pinterest, or other social network | 6.45%     | 2  |
| Other (please specify)                                            | 38.71%    | 12 |
| Total Respondents: 31                                             |           |    |

| #  | Other (please specify)                                                                                                            | Date               |
|----|-----------------------------------------------------------------------------------------------------------------------------------|--------------------|
| 1  | I like the style.                                                                                                                 | 4/18/2013 7:27 PM  |
| 2  | I have loved the shape since I was a little girl. I somehow associate them with standing out, having individuallity, and glamour. | 4/17/2013 1:43 PM  |
| 3  | none                                                                                                                              | 4/4/2013 12:02 PM  |
| 4  | I just think they look more feminine that other reading glasses.                                                                  | 4/4/2013 11:13 AM  |
| 5  | Vintage look                                                                                                                      | 4/3/2013 6:26 PM   |
| 6  | I tried one, and i loved it,,, since then I am looking for fun and sexy reading glasses in the shape of cat's eye                 | 4/3/2013 12:41 AM  |
| 7  | I'm an actual catcall me Garfield                                                                                                 | 3/29/2013 1:18 PM  |
| 8  | salesgirl had a pair and i loved them                                                                                             | 3/28/2013 11:42 PM |
| 9  | I work in a reading glass company, and see them all day!                                                                          | 3/28/2013 3:10 PM  |
| 10 | Adore old school fashion.                                                                                                         | 3/28/2013 1:59 PM  |
| 11 | love vintage/retro; womans fashions of the 40s-60s. and they look good on me and fit my unique style.                             | 3/28/2013 11:58 AM |
| 12 | Have seen them look cute on many women!                                                                                           | 3/28/2013 11:47 AM |