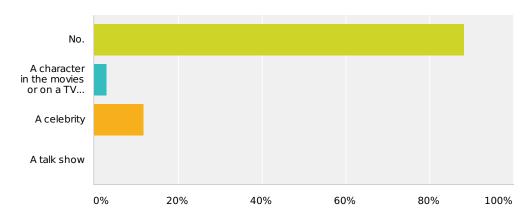

### Q6 Did TV or the movies influence your decision?

Answered: 34 Skipped: 0

| Answer Choices                            | Responses |    |
|-------------------------------------------|-----------|----|
| No.                                       | 88.24%    | 30 |
| A character in the movies or on a TV show | 2.94%     | 1  |
| A celebrity                               | 11.76%    | 4  |
| A talk show                               | 0%        | 0  |

Total Respondents: 34

Please clarify show or celebrity. (4)

| # | Please clarify show or celebrity.                                   | Date              |
|---|---------------------------------------------------------------------|-------------------|
| 1 | I originally saw them on Kourtney Kardashian and I loved the style. | 4/5/2013 4:58 PM  |
| 2 | I don't have a TV                                                   | 4/4/2013 12:02 PM |
| 3 | I have always liked the style of the glasses                        | 4/4/2013 11:00 AM |
| 4 | Marilyn Monroe                                                      | 3/27/2013 9:32 PM |