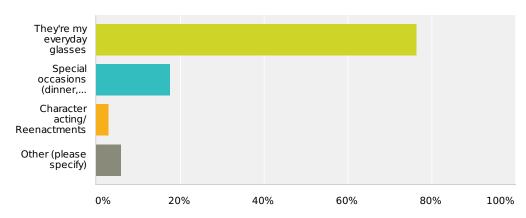

### Q8 When do you use your cat eye glasses?

Answered: 34 Skipped: 0

| Answer Choices                      | Responses |    |
|-------------------------------------|-----------|----|
| They're my everyday glasses         | 76.47%    | 26 |
| Special occasions (dinner, parties) | 17.65%    | 6  |
| Character acting/ Reenactments      | 2.94%     | 1  |
| Other (please specify)              | 5.88%     | 2  |
| Total Respondents: 34               |           |    |

| # | Other (please specify)                                                  | Date              |
|---|-------------------------------------------------------------------------|-------------------|
| 1 | I use them daily for reading, computer                                  | 4/5/2013 4:58 PM  |
| 2 | i haven't purchased a pair yet but will soon! Crystal Cat is my choice! | 3/28/2013 3:10 PM |