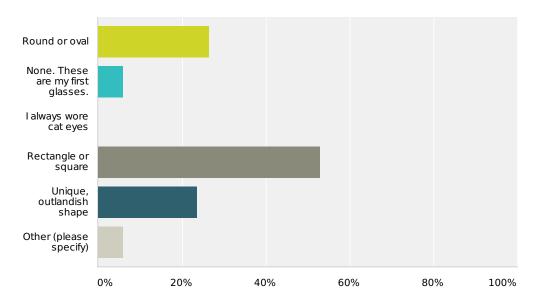

### Q10 What type of eyeglass frame did you wear before cat eyes?

Answered: 34 Skipped: 0

| Answer Choices                    | Responses |    |
|-----------------------------------|-----------|----|
| Round or oval                     | 26.47%    | 9  |
| None. These are my first glasses. | 5.88%     | 2  |
| I always wore cat eyes            | 0%        | 0  |
| Rectangle or square               | 52.94%    | 18 |
| Unique, outlandish shape          | 23.53%    | 8  |
| Other (please specify)            | 5.88%     | 2  |
| Total Respondents: 34             |           |    |