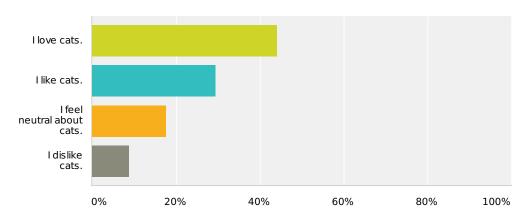

### Q2 Do you like cats?

Answered: 34 Skipped: 0

| Answer Choices             | Responses |    |
|----------------------------|-----------|----|
| I love cats.               | 44.12%    | 15 |
| I like cats.               | 29.41%    | 10 |
| I feel neutral about cats. | 17.65%    | 6  |
| I dislike cats.            | 8.82%     | 3  |
| Total Respondents: 34      |           |    |