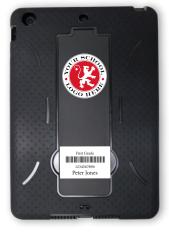

## iPad Slim Tough Case



- Supremely shock-absorbent silicone outer layer with port covers
- Soft-touch rubberized coating provides just the right amount of grip
- Reinforced polycarbonate hard shell inner case for maximum
- Slim profile is designed to fit Bretford PowerSync and other iPad charging carts
- Built-in stand can be set up in both vertical and horizontal orientations
- iPad 2/3/4 Slim Tough Case dimensions: 7.625" x 9.875" x 0.75"; weight: 12oz.
- iPad Mini Slim Tough Case dimensions: 5.629" x 8.189" x 0.623"; weight: 6oz.
- Available in six colors:



Case can be customized with Tough Skin decal on back side