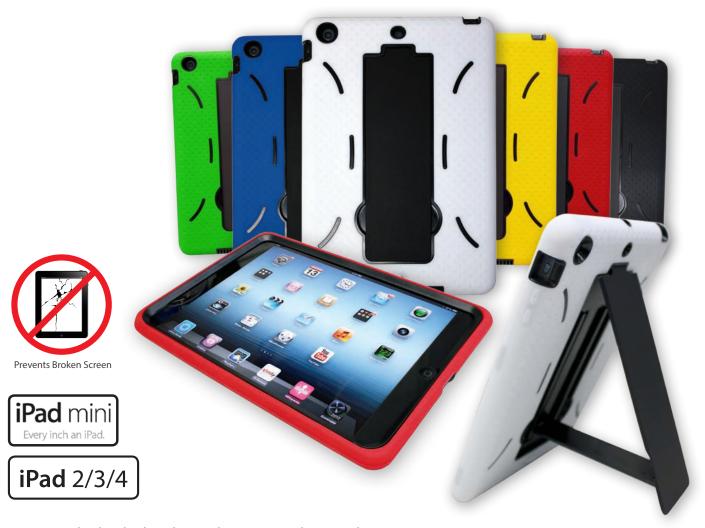

## iPad Slim Tough Case

- Supremely shock-absorbent silicone outer layer with port covers
- Soft-touch rubberized coating provides just the right amount of grip
- Reinforced polycarbonate hard shell inner case for maximum
- Slim profile is designed to fit Bretford PowerSync and other iPad charging carts
- Built-in stand can be set up in both vertical and horizontal orientations
- iPad 2/3/4 Slim Tough Case dimensions: 7.625" x 9.875" x 0.75"; weight: 12oz.
- iPad Mini Slim Tough Case dimensions: 5.629" x 8.189" x 0.623"; weight: 6oz.
- Available in six colors: