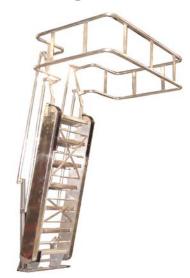

# **Gangway**Model SS: Self-Leveling Stairs

GREEN Self-Leveling Stairs are specifically designed for various industries and applications that require accessing the top of a vehicle.

Our Self-Leveling design is perfect for applications where the required range exceeds angles greater than 15 degrees above or below the working platform height.

#### **Features**

**GREEN Self-Leveling Stairs** have many unique features:

- More than 40 years in the field!
- Self-leveling, non-skid, grip strut treads
- Available with various custom safety cages
- Expedited delivery available
- Can be custom designed to meet various applications

#### **Safety Cages**

Various, custom designed safety cages are available for all GREEN Gangways / Self-Leveling Stairs