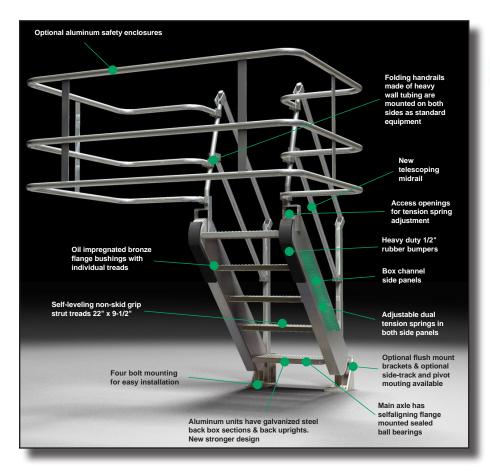

#### **Features**

**GREEN Self-Leveling Stairs** have many unique features:

- More than 40 years in the field!
- Self-leveling, non-skid, grip strut treads
- Available with various custom safety cages
- Expedited delivery available
- Can be custom designed to meet various applications

#### **Materials of Construction**

Rugged construction includes:

- Steel, aluminum, and fiberglass models available (or combination)
- Aluminum units have galvanized back box sections and back uprights
- Grip-strut walking surfaces
- Box channel side panels
- Oil-impregnated bronze flange bushings with individual treads

#### Mounting

Choose between:

- Slide-track mounting
- Pivot mounting
- Flush-mount brackets

#### Installation

Four bolt mounting for easy installation