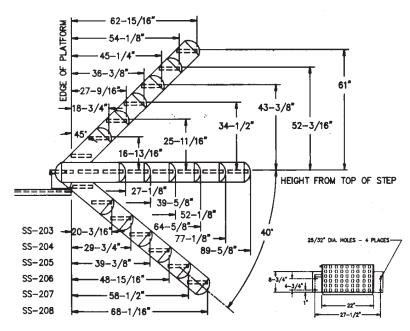

#### **Working Range**

Greater than 15 degrees above or below working platform height (see next page)

#### **Range when Top Mounted**