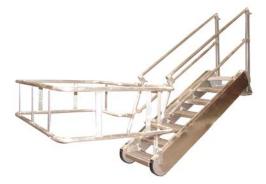

# **Gangway**Model SS: Self-Leveling Stairs

GREEN Self-Leveling Stairs are specifically designed for various industries and applications that require accessing the top of a vehicle.

Our Self-Leveling design is perfect for applications where the required range exceeds angles greater than 15 degrees above or below the working platform height.

#### **Features**

**GREEN Self-Leveling Stairs** have many unique features:

- More than 40 years in the field!
- Self-leveling, non-skid, grip strut treads
- Available with various custom safety cages
- Expedited delivery available
- Can be custom designed to meet various applications

#### **Safety Cages**

Various, custom designed safety cages are available for all GREEN Gangways / Self-Leveling Stairs