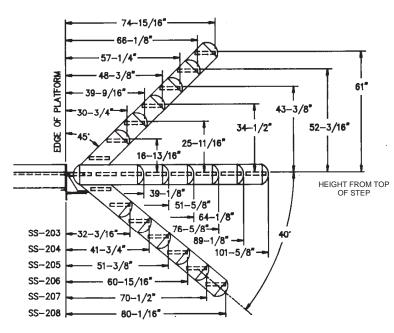

#### **Working Range**

Greater than 15 degrees above or below working platform height (see next page)

#### Range when Side Mounted