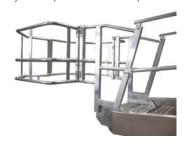

#### **Safety Cages**

Various, custom designed safety cages are available for all GREEN Gangways / Self-Leveling Stairs

#### (Custom lengths, widths, and safety cages available)

(All GREEN Gangways can be supplied with easily adjusted chain stops for added safety)