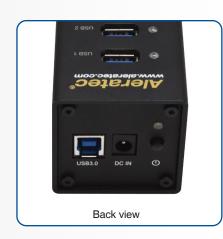

### **Technical Specifications**

Operation:

Computer Connected

**Target Drive Bays:** 

10 USB Ports

Media Type:

USB Flash / Pen Drive

**Operating Temperature:** 

• Easy-to-Use Aleratec Software Suite

Power Adapter

• USB 3.0 Cable

Warranty: Limited 1 year parts and labor

**Country of Origin:** Proudly assembled in the USA from components sourced globally

UPC Code: 808068-00778-4