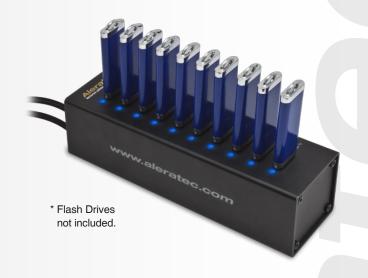

## Duplicate Up to 10 USB Flash Drives at Once

The Aleratec 1:10 USB 3.0 Copy Cruiser Mini allows users to enjoy the benefits of USB 3.0 SuperSpeed technology without compromising accuracy or control.

The computer-connected 1:10 USB 3.0 Copy Cruiser Mini comes with an easy-to-use Aleratec Software Suite. With this interface, you have the choice of collecting data from your source in a variety of ways. Duplicate directly from image files or a flash drive. Or choose to duplicate from selected files and folders on your hard drive.