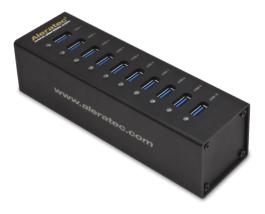

## 1:10 USB 3.0 Copy Cruiser Mini™

## Duplicate Up to 10 USB Flash Drives at Once

The Aleratec 1:10 USB 3.0 Copy Cruiser Mini allows users to enjoy the benefits of USB 3.0 SuperSpeed technology without compromising accuracy or control.

The computer-connected 1:10 USB 3.0 Copy Cruiser Mini comes with an easy-to-use Aleratec Software Suite. With this interface, you have the choice of collecting data from your source in a variety of ways. Duplicate directly from image files or a flash drive. Or choose to duplicate from selected files and folders on your hard drive.