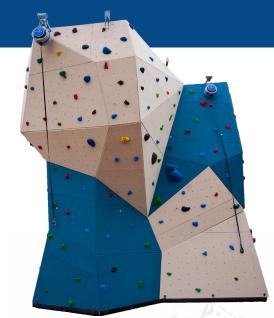

## U-ltra S-imple A-ffordable

Our USA Wall provides climbing wall operators with an economical alternative to our premium seamless High Performance system.

The USA Wall is a modular seamed system of a polyresin texture applied over ¾-inch plywood panels. Supported by a steel framing system, the modular panels are quickly installed and can be replaced as needed. A high density of t-nuts (3 per square foot) allows for extensive route setting options.

Design options for the USA Wall are limitless and the panels are available in a wide range of colors. Our industry-leading design team will work with you to create the USA Wall system that best meets the needs of your facility and your climbers.