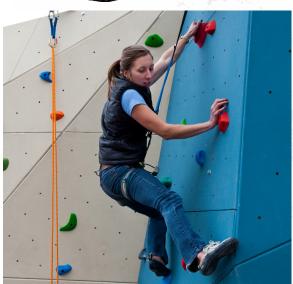

## U-ltra S-imple A-ffordable

Our USA Wall provides climbing wall operators with an economical alternative to our premium seamless High Performance system.

The USA Wall is a modular seamed system of a polyresin texture applied over ¾-inch plywood panels. Supported by a steel framing system, the modular panels are quickly installed and can be replaced as needed. A high density of t-nuts (3 per square foot) allows for extensive route setting options.

Design options for the USA Wall are limitless and the panels are available in a wide range of colors. Our industry-leading design team will work with you to create the USA Wall system that best meets the needs of your facility and your climbers.