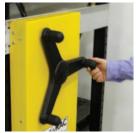

RAIL DESIGN OPTIONS Surface mount or recessed rail.

ERGONOMIC DESIGN Adjustable gear ratios ensure ease of use.

SYSTEM INTEGRATION Accommodates various racking, shelving, and drawer systems.

The simple fact is everyone needs more space for storage. The ActivRAC 7M mechanical assist mobilized storage system maximizes storage capacity by recovering idle aisle space while providing 100% accessibility with the simple turn of a handle.