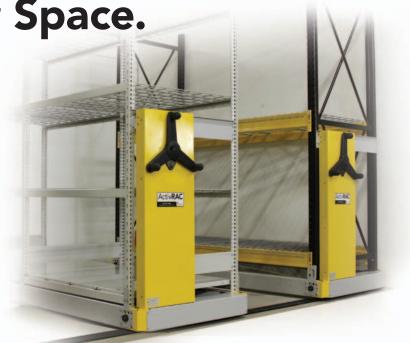

## Mobilize your **Storage.** Maximize your **Space.**

Easy to install, simple to use, and amazingly affordable. You truly can do more with less, using the all new ActivRAC<sup>™</sup> 7M Mobilized Storage System.

The ActivRAC 7M provides true system flexibility to expand, move, or reconfigure as well as the ability to travel over flat, but non-level floors, using patent pending designs and technology. Further, the mobilized storage carriages protect your existing storage investment because they have been designed to accommodate everything from 4-post shelving and drawer systems to cantilever shelving and even light to medium-duty pallet racking.

## **KEY FEATURES**

- 7,000 lbs. capacity per carriage/wheel section
- System flexibility add on or move carriages to other locations as needed
- Unleveled, surface mount or recessed rail options
- Ergonomic handle with adjustable gear ratios to ensure ease of use, regardless of weight
- Designed to work with existing racking, shelving, and drawer systems
- User activated anti-roll safety lock prevents carriage movement, while aisle is in use