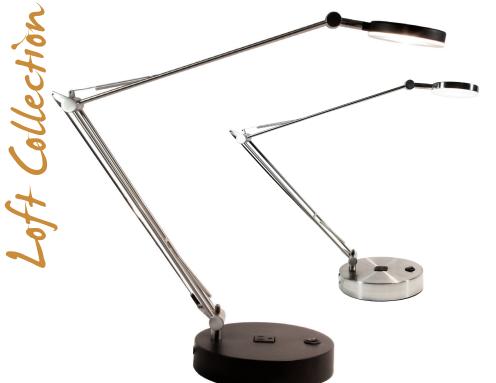

## LUX WIRED LED TASK LIGHT

The LUX Wired LED Task Light combines the sustainability of LED technology with the convenience of an accessible, reliable power source. The LUX Wired features a sleek, understated disc head with integrated LEDs and a jointed, extendable arm. Its coordinating disc base contains an incorporated power outlet, enabling the LUX Wired to function as a versatile charging station. The perfect solution for hospitality, workspaces, and commercial interiors, the LUX Wired has both contemporary styling and essential utility.

- Modern and utilitarian LED task light
- Single, easy-to-access grounded outlet in light base
- Jointed, adjustable arm
- Head swivels 360 degrees
- Flicker-free, high-quality LEDs
- Color temperature: 3000K
- Input Voltage: 110
- Material: steel
- Colors: black satin, brushed nickel
- 50,000 hours of continuous illumination