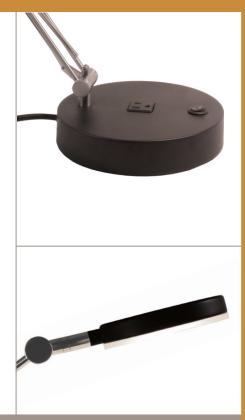

## LUX WIRED LED TASK LIGHT

The LUX Wired LED Task Light combines the sustainability of LED technology with the convenience of an accessible, reliable power source. The LUX Wired features a sleek, understated disc head with integrated LEDs and a jointed, extendable arm. Its coordinating disc base contains an incorporated power outlet, enabling the LUX Wired to function as a versatile charging station. The perfect solution for hospitality, workspaces, and commercial interiors, the LUX Wired has both contemporary styling and essential utility.

- Modern and utilitarian LED task light
- Single, easy-to-access grounded outlet in light base
- Jointed, adjustable arm
- Head swivels 360 degrees
- Flicker-free, high-quality LEDs
- Color temperature: 3000K
- Input Voltage: 110
- Material: steel
- Colors: black satin, brushed nickel
- 50,000 hours of continuous illumination