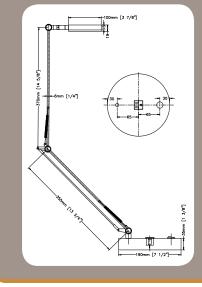

## LUX WIRED LED TASK LIGHT

The LUX Wired LED Task Light combines the sustainability of LED technology with the convenience of an accessible, reliable power source. The LUX Wired features a sleek, understated disc head with integrated LEDs and a jointed, extendable arm. Its coordinating disc base contains an incorporated power outlet, enabling the LUX Wired to function as a versatile charging station. The perfect solution for hospitality, workspaces, and commercial interiors, the LUX Wired has both contemporary styling and essential utility.

- Modern and utilitarian LED task light
- Single, easy-to-access grounded outlet in light base
- Jointed, adjustable arm
- Head swivels 360 degrees
- Flicker-free, high-quality LEDs
- Color temperature: 3000K
- Input Voltage: 110
- Material: steel
- Colors: black satin, brushed nickel
- 50,000 hours of continuous illumination