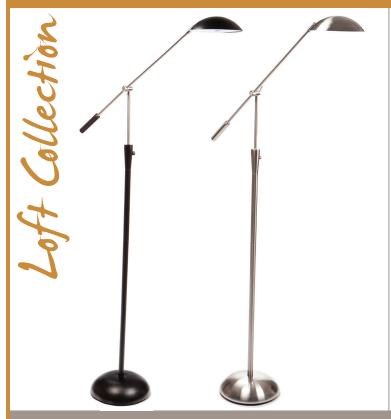

## LUX DOME LED FLOOR LIGHT

The utilitarian, polished LUX Dome LED Floor Light exhibits contemporary design in its substantial frame. The striking LUX Dome features clean lines a wide beam, illuminating with crisp, white light. The LUX Dome is adjustable yet stable; the perfect

super bright eco-friendly

- · Simple and stately LED floor light
- Sturdy, streamlined profile
- Jointed and adjustable arm
- Weighted base
- Flicker-free, high-quality LEDs
- Color temperature: 3000K
- Input Voltage: 100-240
- Material: steel
- Colors: black satin, brushed nickel
- 50,000 hours of continuous illumination