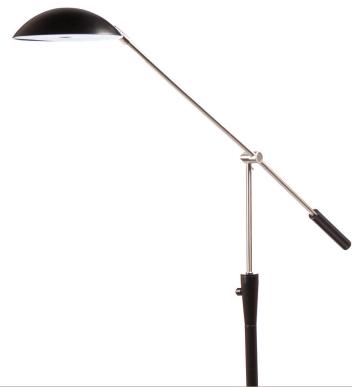

## LUX DOME LED FLOOR LIGHT

The utilitarian, polished LUX Dome LED Floor Light exhibits contemporary design in its substantial frame. The striking LUX Dome features clean lines a wide beam, illuminating with crisp, white light. The LUX Dome is adjustable yet stable; the perfect

super bright eco-friendly

- · Simple and stately LED floor light
- Sturdy, streamlined profile
- Jointed and adjustable arm
- Weighted base
- Flicker-free, high-quality LEDs
- Color temperature: 3000K
- Input Voltage: 100-240
- Material: steel
- Colors: black satin, brushed nickel
- 50,000 hours of continuous illumination