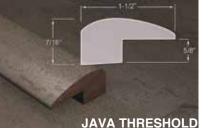

| Fire Rating:          | Cfl s1                                                                                                  |
| Installation:    | Gluless Click-Lock System                                          | Sound Rating:         | STC sound transmission class<br>ASTM E413-87 dB 54<br>IIC Impact insulation class<br>ASTM E989-89 dB 58 |
| Finish:          | Ceramic Shield Technology                                          |                       |                                                                                                         |
| Resin:           | Water resistant E1-Level<br>formaldehyde free* <b>CARB Phase 2</b> |                       |                                                                                                         |