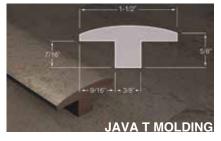

ire Rating:          | Cfl s1                                                                                                  |
| Installation:    | Gluless Click-Lock System                                          | Sound Rating:         | STC sound transmission class<br>ASTM E413-87 dB 54<br>IIC Impact insulation class<br>ASTM E989-89 dB 58 |
| Finish:          | Ceramic Shield Technology                                          |                       |                                                                                                         |
| Resin:           | Water resistant E1-Level<br>formaldehyde free* <b>CARB Phase 2</b> |                       |                                                                                                         |