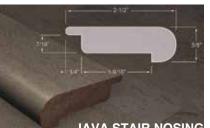

| Fire Rating:          | Cfl s1                                                                                                  |
| Installation:    | Gluless Click-Lock System                                          | Sound Rating:         | STC sound transmission class<br>ASTM E413-87 dB 54<br>IIC Impact insulation class<br>ASTM E989-89 dB 58 |
| Finish:          | Ceramic Shield Technology                                          |                       |                                                                                                         |
| Resin:           | Water resistant E1-Level<br>formaldehyde free* <b>CARB Phase 2</b> |                       |                                                                                                         |