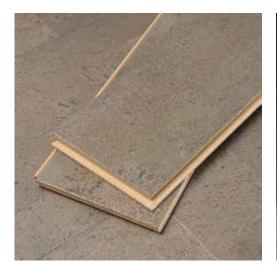

## Twilight GreenClaimed<sup>™</sup> Plank Cork Flooring

- Elastic properties make a softer more comfortable floor
- Great sound and temperature insulator
- Easy maintenance: simply vacuum and mop
- Easy installation Click-Lock glueless system
- Contains 42.8% Pre-consumer recycled content

| 1                |                                                                    |                       | 1                                                                                                       |
|------------------|--------------------------------------------------------------------|-----------------------|---------------------------------------------------------------------------------------------------------|
| Floor Type:      | GreenClaimed™                                                      | LEED Points:          | EQc4.4   MRc4   MRc6                                                                                    |
| Color:           | Twilight                                                           | Residential warranty: | 15 years                                                                                                |
| Plank Length:    | 48 inches                                                          | Commercial warranty:  | 5 years                                                                                                 |
| Plank width:     | 5-1/2 inches                                                       | Application:          | Residential, Commercial                                                                                 |
| Plank Thickness: | 7/16 inch                                                          | Fire Rating:          | Cfl s1                                                                                                  |
| Installation:    | Gluless Click-Lock System                                          | Sound Rating:         | STC sound transmission class<br>ASTM E413-87 dB 54<br>IIC Impact insulation class<br>ASTM E989-89 dB 58 |
| Finish:          | Ceramic Shield Technology                                          |                       |                                                                                                         |
| Resin:           | Water resistant E1-Level<br>formaldehyde free* <b>CARB Phase 2</b> |                       |                                                                                                         |