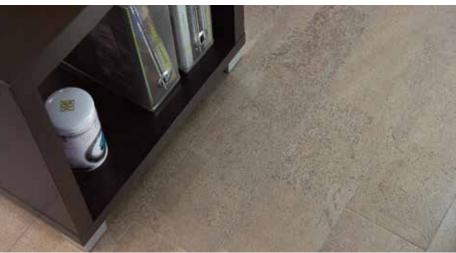

## Twilight GreenClaimed<sup>™</sup> Plank Cork Flooring

## **Going Where Hardwoods Can't**

GreenClaimed<sup>™</sup> cork floors are naturally hygienic, mold and water resistant. Twilight cork flooring has the look of grey ceramic tile but with the added warmth and comfort of cork floors.