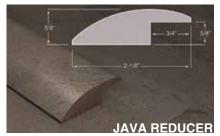

e Rating:          | Cfl s1                                                                                                  |
| Installation:    | Gluless Click-Lock System                                          | Sound Rating:         | STC sound transmission class<br>ASTM E413-87 dB 54<br>IIC Impact insulation class<br>ASTM E989-89 dB 58 |
| Finish:          | Ceramic Shield Technology                                          |                       |                                                                                                         |
| Resin:           | Water resistant E1-Level<br>formaldehyde free* <b>CARB Phase 2</b> |                       |                                                                                                         |