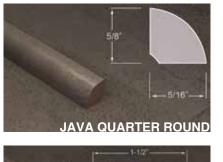

| Fire Rating:          | Cfl s1                                                                                                  |
| Installation:    | Gluless Click-Lock System                                          | Sound Rating:         | STC sound transmission class<br>ASTM E413-87 dB 54<br>IIC Impact insulation class<br>ASTM E989-89 dB 58 |
| Finish:          | Ceramic Shield Technology                                          |                       |                                                                                                         |
| Resin:           | Water resistant E1-Level<br>formaldehyde free* <b>CARB Phase 2</b> |                       |                                                                                                         |