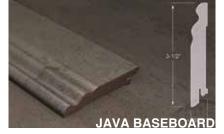

| Fire Rating:          | Cfl s1                                                                                                  |
| Installation:    | Gluless Click-Lock System                                          | Sound Rating:         | STC sound transmission class<br>ASTM E413-87 dB 54<br>IIC Impact insulation class<br>ASTM E989-89 dB 58 |
| Finish:          | Ceramic Shield Technology                                          |                       |                                                                                                         |
| Resin:           | Water resistant E1-Level<br>formaldehyde free* <b>CARB Phase 2</b> |                       |                                                                                                         |