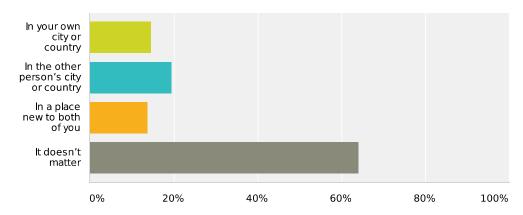

### Q2 If you were to marry a person from another place, where would you prefer to live?

Answered: 345 Skipped: 17

| Answer Choices                        | Responses |     |
|---------------------------------------|-----------|-----|
| In your own city or country           | 14.49%    | 50  |
| In the other person's city or country | 19.42%    | 67  |
| In a place new to both of you         | 13.62%    | 47  |
| It doesn't matter                     | 64.06%    | 221 |
| Total Respondents: 345                |           |     |