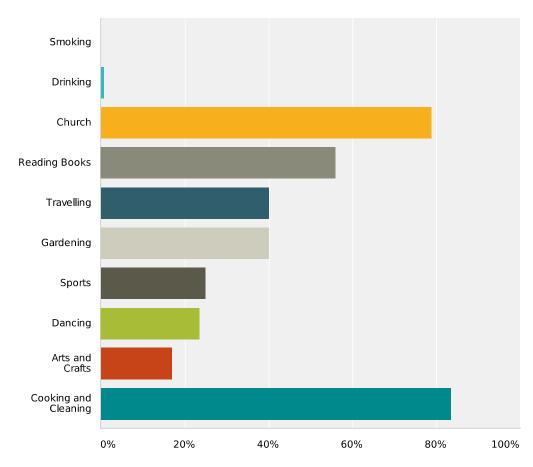

### Q8 What is your lifestyle? (Choose all that apply)

Answered: 302 Skipped: 60

| Answer Choices         | Responses |     |
|------------------------|-----------|-----|
| Smoking                | 0%        | 0   |
| Drinking               | 0.66%     | 2   |
| Church                 | 78.81%    | 238 |
| Reading Books          | 55.96%    | 169 |
| Travelling             | 40.07%    | 121 |
| Gardening              | 40.07%    | 121 |
| Sports                 | 24.83%    | 75  |
| Dancing                | 23.51%    | 71  |
| Arts and Crafts        | 16.89%    | 51  |
| Cooking and Cleaning   | 83.44%    | 252 |
| Total Respondents: 302 |           |     |