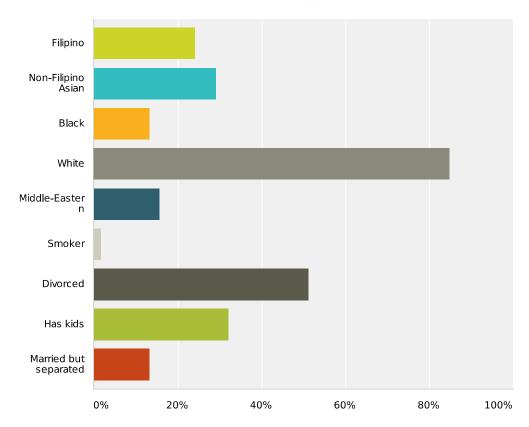

# Q7 Would you consider a relationship with a person that(s): (Choose all that apply)

Answered: 303 Skipped: 59

| Answer Choices         | Responses |     |
|------------------------|-----------|-----|
| Filipino               | 24.09%    | 73  |
| Non-Filipino Asian     | 29.04%    | 88  |
| Black                  | 13.20%    | 40  |
| White                  | 84.82%    | 257 |
| Middle-Eastern         | 15.51%    | 47  |
| Smoker                 | 1.65%     | 5   |
| Divorced               | 51.16%    | 155 |
| Has kids               | 32.01%    | 97  |
| Married but separated  | 13.20%    | 40  |
| Total Respondents: 303 | '         |     |