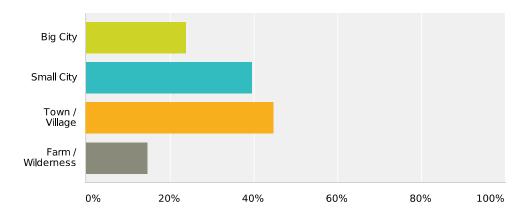

### Q1 Where would you prefer to live?

Answered: 362 Skipped: 0

| Answer Choices         | Responses          |
|------------------------|--------------------|
| Big City               | <b>23.76%</b> 86   |
| Small City             | <b>39.50%</b> 143  |
| Town / Village         | <b>44.75</b> % 162 |
| Farm / Wilderness      | <b>14.64</b> % 53  |
| Total Respondents: 362 |                    |