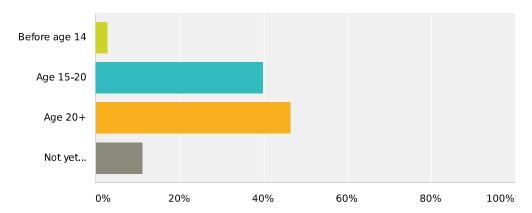

### Q10 When was your first kiss?

Answered: 291 Skipped: 71

| Answer Choices | Responses          |
|----------------|--------------------|
| Before age 14  | <b>2.75%</b> 8     |
| Age 15-20      | <b>39.86%</b> 116  |
| Age 20+        | <b>46.39</b> % 135 |
| Not yet        | <b>11.00%</b> 32   |
| Total          | 291                |