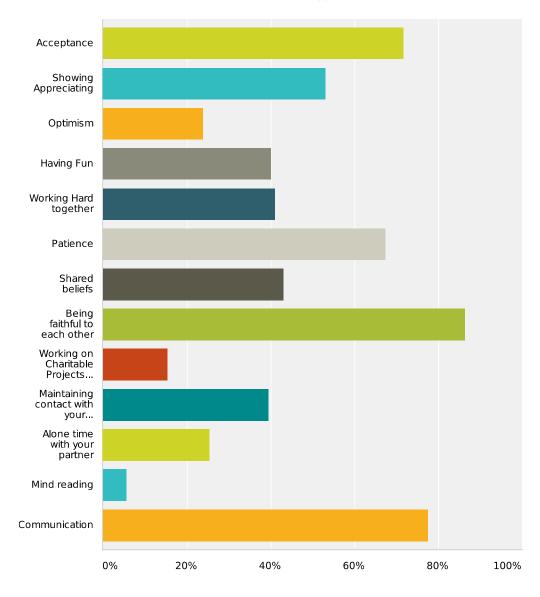

#### Q6 Which are most important to ensure a long-lasting marriage? (Choose any that apply)

Answered: 307 Skipped: 55

| Answer Choices                                        | Despenses |     |
|-------------------------------------------------------|-----------|-----|
| Allswer Choices                                       | Responses |     |
| Acceptance                                            | 71.66%    | 220 |
| Showing Appreciating                                  | 53.09%    | 163 |
| Optimism                                              | 23.78%    | 73  |
| Having Fun                                            | 40.07%    | 123 |
| Working Hard together                                 | 41.04%    | 126 |
| Patience                                              | 67.43%    | 207 |
| Shared beliefs                                        | 43.00%    | 132 |
| Being faithful to each other                          | 86.32%    | 265 |
| Working on Charitable Projects together               | 15.31%    | 47  |
| Maintaining contact with your siblings, parents, etc. | 39.41%    | 121 |
| Total Respondents: 307                                | '         |     |

#### Filipina Values and Lifestyle

| Alone time with your partner | 25.41% | 78  |
|------------------------------|--------|-----|
| Mind reading                 | 5.54%  | 17  |
| Communication                | 77.52% | 238 |
| Total Respondents: 307       |        |     |