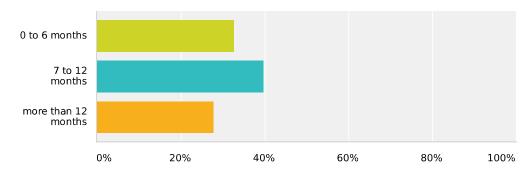

# Q5 How long would you like to get to know a potential partner before marriage?

Answered: 313 Skipped: 49

| Answer Choices      | Responses         |
|---------------------|-------------------|
| 0 to 6 months       | <b>32.59%</b> 102 |
| 7 to 12 months      | <b>39.62%</b> 124 |
| more than 12 months | <b>27.80%</b> 87  |
| Total               | 313               |