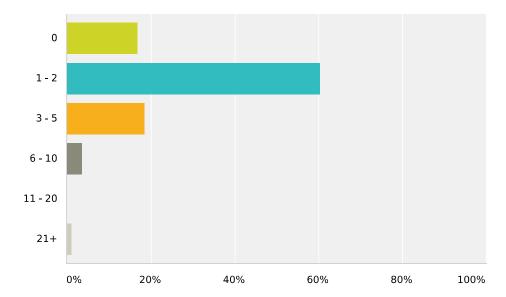

# Q11 How many people have you been intimate with (kissing or more)?

Answered: 287 Skipped: 75

| Answer Choices | Responses         |
|----------------|-------------------|
| 0              | <b>16.72%</b> 48  |
| 1 - 2          | <b>60.28%</b> 173 |
| 3 - 5          | <b>18.47</b> % 53 |
| 6 - 10         | <b>3.48%</b> 10   |
| 11 - 20        | <b>0</b> %        |
| 21+            | <b>1.05%</b> 3    |
| Total          | 287               |