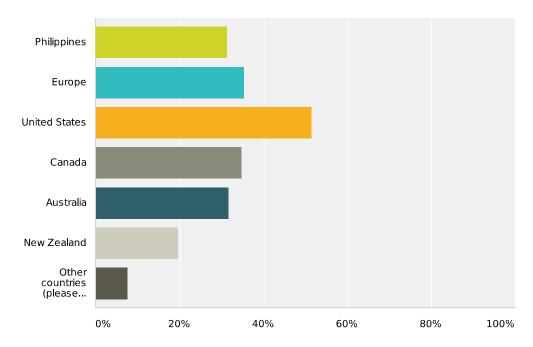

# Q3 If you were to move and live anywhere, where would that be? Choose any that would apply:

Answered: 323 Skipped: 39

| Answer Choices                                    | Responses |     |
|---------------------------------------------------|-----------|-----|
| Philippines                                       | 31.27%    | 101 |
| Europe                                            | 35.29%    | 114 |
| United States                                     | 51.39%    | 166 |
| Canada                                            | 34.67%    | 112 |
| Australia                                         | 31.58%    | 102 |
| New Zealand                                       | 19.50%    | 63  |
| Other countries (please specify) <b>Responses</b> | 7.43%     | 24  |
| Total Respondents: 323                            |           |     |