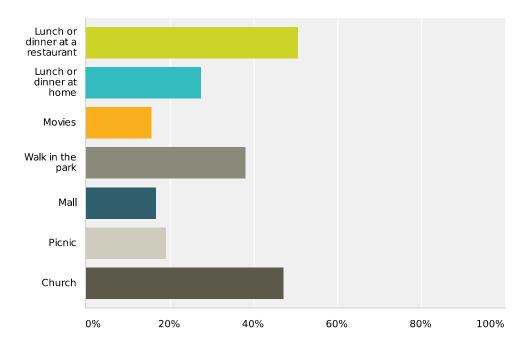

### Q9 First date, where would you like to go?

Answered: 295 Skipped: 67

| Answer Choices                  | Responses |     |
|---------------------------------|-----------|-----|
| Lunch or dinner at a restaurant | 50.51%    | 149 |
| Lunch or dinner at home         | 27.46%    | 81  |
| Movies                          | 15.59%    | 46  |
| Walk in the park                | 37.97%    | 112 |
| Mall                            | 16.61%    | 49  |
| Picnic                          | 18.98%    | 56  |
| Church                          | 47.12%    | 139 |
| Total Respondents: 295          | '         |     |