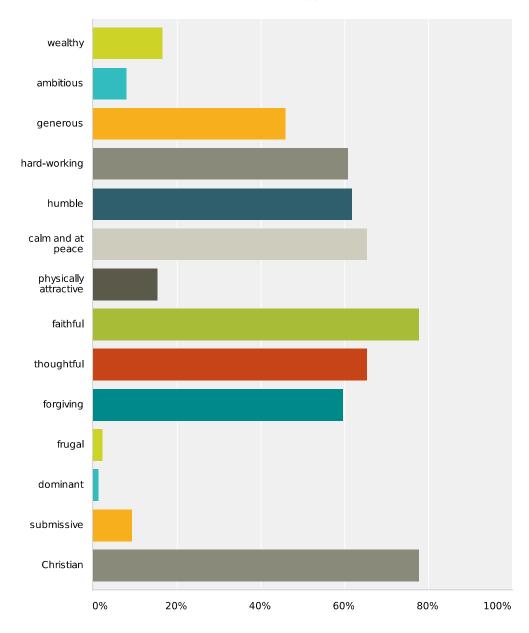

#### Q4 Which of these attributes are most important in a potential life partner?

Answered: 314 Skipped: 48

| Answer Choices         | Responses          |
|------------------------|--------------------|
| wealthy                | <b>16.56</b> % 52  |
| ambitious              | <b>7.96</b> % 25   |
| generous               | <b>45.86</b> % 144 |
| hard-working           | <b>60.83</b> % 191 |
| humble                 | <b>61.78</b> % 194 |
| calm and at peace      | <b>65.29</b> % 205 |
| physically attractive  | <b>15.29%</b> 48   |
| faithful               | <b>77.71%</b> 244  |
| Total Respondents: 314 |                    |

#### Filipina Values and Lifestyle

| thoughtful             | 65.29% | 205 |
|------------------------|--------|-----|
| forgiving              | 59.55% | 187 |
| frugal                 | 2.23%  | 7   |
| dominant               | 1.27%  | 4   |
| submissive             | 9.24%  | 29  |
| Christian              | 77.71% | 244 |
| Total Respondents: 314 |        |     |