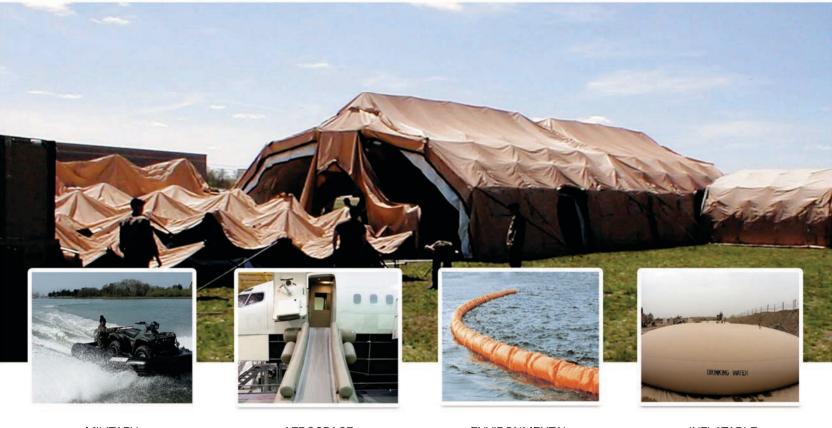

#### Materials you can weld:

Woven Polypropylene, Weven Polyethylene, PVC laminate, PVC coated, Polypropylene and others

MILITARY AEROSPACE ENVIRONMENTAL INFLATABLE