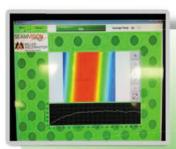

## **Equipment Included**

software

**Technologies Available** 

Infrared Thermal Imaging

Proprietary seam inspection

- 15" touch screen pc
- Graphical user interface
- Thermal imaging camera

### **TECHNICAL SPECIFICATIONS**

**Machine Type:** 

**Technology:** 

**Monitored Seam Weld Width:** 

**Monitored Welding Speeds:** 

**Seamvision (pc based system)** 

Thermal imaging system with 320 x 240 resolution