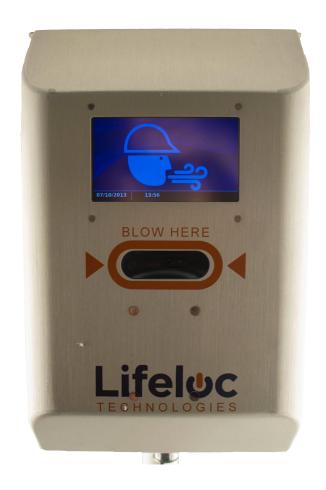

# **SENTINEL™**

The SENTINEL™ is a fully automated breath alcohol screening system for employee, contractor and visitor access control. SENTINEL™ alcohol screening is self-administered, non-invasive and non-contact. No consumables or operator attendance is required.

#### Easy to Integrate and Use

The Sentinel™ can stand alone or be sequenced with existing turnstiles, time clocks or other employee access control systems. Sentinel™ screening is completely non-invasive and self-administered. Test supervision is not required. Results are displayed in clear unambiguous internationally recognizable icons. Subject pre-qualification, instruction and test monitoring is not required.

#### **Fast and Reliable**

Tests are triggered automatically when the subject blows on the collector cone and take less than 2 seconds to complete. Results are delivered instantly on "negative for alcohol" tests and in under 10 seconds on positives. The Sentinel $^{\text{TM}}$  can easily handle hundreds of tests per hour ensuring that pre-shift screening flows smoothly without bottlenecks and lost time.

### **Screen Shots**

| Display                        | Full Color LCD                                               |
|--------------------------------|--------------------------------------------------------------|
| Size                           | Approx. 8" x 13"<br>(203 mm X 330 mm)                        |
| Weight                         | 4.75 lbs. (76 oz, 2.15 kg)                                   |
| Sampling                       | Automatic Passive                                            |
| Sensor                         | Full Size 1" Platinum Fuel Cell                              |
| Warm-Up Time                   | 90 Seconds                                                   |
| Communication                  | Double Relay Output                                          |
| Software Updates               | USB                                                          |
| Response Time                  | Immediate on negatives, under 10 seconds on positives.       |
| Recovery Time                  | Immediate on negatives, under 20 seconds on positives        |
| Operating Temperature<br>Range | 32° - 130° F (0° - 55° C)                                    |
| Power                          | 9 volt 3 amp wired or Plug-In AC<br>Adapter 90 VAC - 264 VAC |
| Voltage Regulation             | +/- 5% Maximum Ripple 1% Vp-p                                |
| Housing                        | Anodized Aluminum                                            |
| Certifications                 | CE                                                           |
| Warranty                       | 1 Year                                                       |