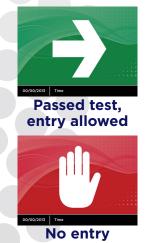

#### Easy to Integrate and Use

The Sentinel™ can stand alone or be sequenced with existing turnstiles, time clocks or other employee access control systems. Sentinel™ screening is completely non-invasive and self-administered. Test supervision is not required. Results are displayed in clear unambiguous internationally recognizable icons. Subject pre-qualification, instruction and test monitoring is not required.