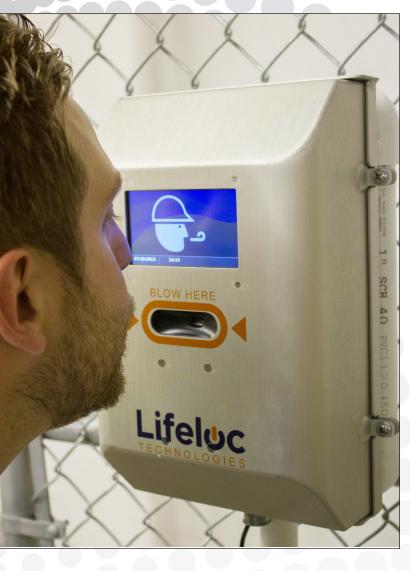

# **SENTINEL™**

The SENTINEL™ is a fully automated breath alcohol screening system for employee, contractor and visitor access control. SENTINEL™ alcohol screening is self-administered, non-invasive and non-contact. No consumables or operator attendance is required.

#### Easy to Integrate and Use

The Sentinel™ can stand alone or be sequenced with existing turnstiles, time clocks or other employee access control systems. Sentinel™ screening is completely non-invasive and self-administered. Test supervision is not required. Results are displayed in clear unambiguous internationally recognizable icons. Subject pre-qualification, instruction and test monitoring is not required.

#### **Fast and Reliable**

Tests are triggered automatically when the subject blows on the collector cone and take less than 2 seconds to complete. Results are delivered instantly on "negative for alcohol" tests and in under 10 seconds on positives. The Sentinel $^{\text{TM}}$  can easily handle hundreds of tests per hour ensuring that pre-shift screening flows smoothly without bottlenecks and lost time.