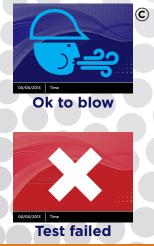

#### Easy to Integrate and Use

The Sentinel™ can stand alone or be sequenced with existing turnstiles, time clocks or other employee access control systems. Sentinel™ screening is completely non-invasive and self-administered. Test supervision is not required. Results are displayed in clear unambiguous internationally recognizable icons. Subject pre-qualification, instruction and test monitoring is not required.

#### **Fast and Reliable**

Tests are triggered automatically when the subject blows on the collector cone and take less than 2 seconds to complete. Results are delivered instantly on "negative for alcohol" tests and in under 10 seconds on positives. The Sentinel $^{\text{TM}}$  can easily handle hundreds of tests per hour ensuring that pre-shift screening flows smoothly without bottlenecks and lost time.