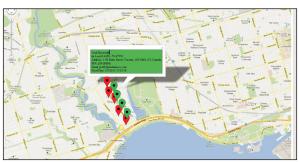

MPATrack map - Desktop

- Leaders, teams and team members gain situational awareness as well as 100% accurate time and place recording with this enterprise tracking and GeoTagging app. Adaptable to any type of group or field operation, MPATrack features large clear maps and images.
- Secure, encrypted, mobile tracking and tagging
- Adjustable frequency position fixes or reports every 6 seconds to 60 minutes.
- Watch a Platoon or Division, include or exclude specific members as required.
- Search and report using customizable tags.
- Full color maps and assigned colored map pins for users.
- Global coverage; works anywhere in the world.