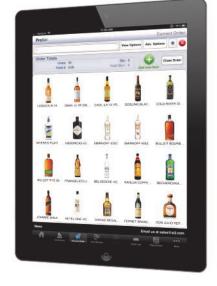

## Sales Force Automation Order Entry App for iPad

- ProSel® is an order entry and sales force automation application for the iPad and iPad Mini.
- ProSel holds your entire price book and searches it faster than any application of its kind.
- Handle orders, returns, substitutes, ordering by image, bar code scanning, pricing, order guides and more.
- ProSel syncs directly with your existing ERP system., sending orders and receiving updates regularly.
- The app lets you **digitally sync and sort all your marketing content**, flyers, reports and multimedia. No more printing and a superior approach to sales presentations.
- Sync the database with your server **as often as you wish** and give real-time information to your salespeople.
- Use expanding dynamic windows to provide **a wealth of product information** to your sales team and customers.