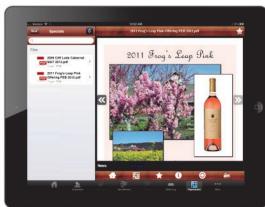

## Sales Force Automation Order Entry App for iPad

- ProSel® is an order entry and sales force automation application for the iPad and iPad Mini.
- ProSel holds your entire price book and searches it faster than any application of its kind.
- Handle orders, returns, substitutes, ordering by image, bar code scanning, pricing, order guides and more.
- ProSel syncs directly with your existing ERP system., sending orders and receiving updates regularly.
- The app lets you **digitally sync and sort all your marketing content**, flyers, reports and multimedia. No more printing and a superior approach to sales presentations.
- Sync the database with your server **as often as you wish** and give real-time information to your salespeople.
- Use expanding dynamic windows to provide **a wealth of product information** to your sales team and customers.