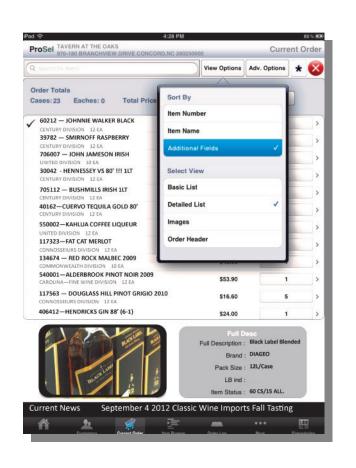

## Sales Force Automation Order Entry App for iPad

- ProSel® is an order entry and sales force automation application for the iPad and iPad Mini.
- ProSel holds your entire price book and searches it faster than any application of its kind.
- Handle orders, returns, substitutes, ordering by image, bar code scanning, pricing, order guides and more.
- ProSel syncs directly with your existing ERP system., sending orders and receiving updates regularly.
- The app lets you **digitally sync and sort all your marketing content**, flyers, reports and multimedia. No more printing and a superior approach to sales presentations.
- Sync the database with your server **as often as you wish** and give real-time information to your salespeople.
- Use expanding dynamic windows to provide **a wealth of product information** to your sales team and customers.