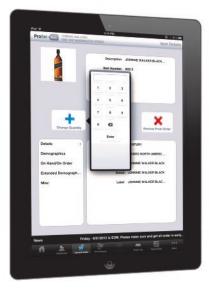

## Sales Force Automation Order Entry App for iPad

- ProSel® is an order entry and sales force automation application for the iPad and iPad Mini.
- ProSel holds your entire price book and searches it faster than any application of its kind.
- Handle orders, returns, substitutes, ordering by image, bar code scanning, pricing, order guides and more.
- ProSel syncs directly with your existing ERP system., sending orders and receiving updates regularly.
- The app lets you **digitally sync and sort all your marketing content**, flyers, reports and multimedia. No more printing and a superior approach to sales presentations.
- Sync the database with your server **as often as you wish** and give real-time information to your salespeople.
- Use expanding dynamic windows to provide **a wealth of product information** to your sales team and customers.