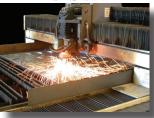

#### 4-axis capability precise to +.005"

- Computerized repeatability
- Excellent prototyping
- Quick cuts up to 1/2" thick

- 50 ft Long, 18 ft Wide, (14 ft Opening)
- Wet Paint In Any Form: From Enamel To Urethane To Metalic
- Negatively Pressurized Booth
- Capable Of Large Items Or Small Racked Items