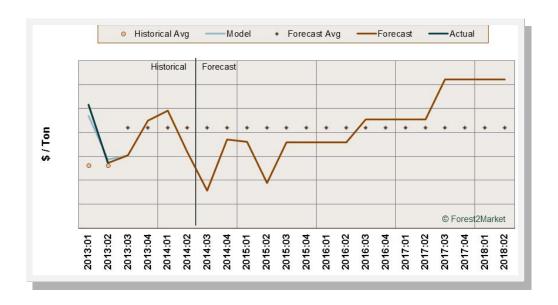

## THE WOOD & FIBER SUPPLY CHAIN EXPERTS **AUGUST 2013 Figures Tables** Historical western log and chip prices 1. 1. Selected statistics for western log and chip prices Seasonality of westside log prices 2. 2. Macroeconomic drivers and the five-Seasonality of inland log prices 3. year forecast Seasonality of chip prices 4. 3. Westside log price forecast 5. Westside log price forecast 4. Inland log price forecast 6. Inland log price forecast 5. **Chip price forecast** 7. **Chip price forecast** Price volatility, 2008-2013 6. Western log and chip price volatility 8. 7. Price volatility, 2013-2018